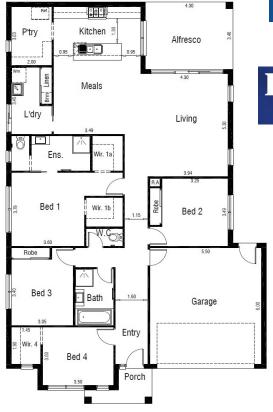

Lot 720 Sparrowhawk Avenue, LARA

SITE COSTS & TURN KEY

**10K LESS WITH FHOG** 

Lara Lakes LARA

448m² 🗘 4 2 2

- ALL DESIGN GUIDELINES
- CHOICE OF FACADE'S
- 2590 HIGH CEILINGS
- FRONT & REAR LANDSCAPING
- FENCES, BLINDS & LETTERBOX
- 900MM APPLIANCES
- 20MM STONE KIT, ENSUITE & BATHROOM
- HEATING AND COOLING
- COLOURED CONCRETE DRIVEWAYS & PATH
- PLUS MUCH MORE!