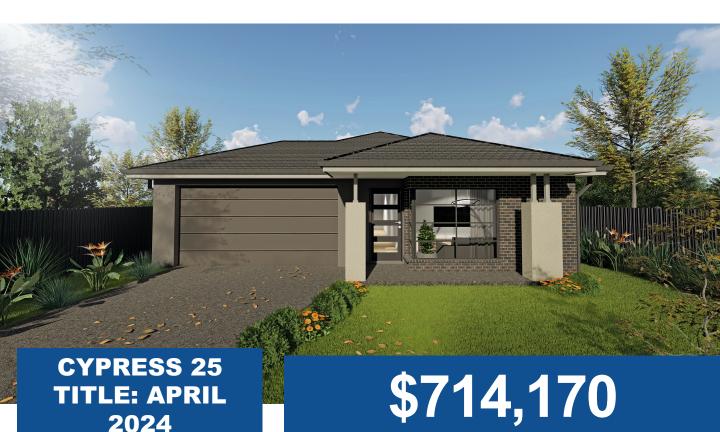

Lot 720 Sparrowhawk Avenue, LARA

SITE COSTS & TURN KEY

**10K LESS WITH FHOG** 

Lara Lakes LARA

448m² 🗘 4 2 2

- ALL DESIGN GUIDELINES
- CHOICE OF FACADE'S
- 2590 HIGH CEILINGS
- FRONT & REAR LANDSCAPING
- FENCES, BLINDS & LETTERBOX
- 900MM APPLIANCES
- 20MM STONE KIT, ENSUITE & BATHROOM
- HEATING AND COOLING
- COLOURED CONCRETE DRIVEWAYS & PATH
- PLUS MUCH MORE!