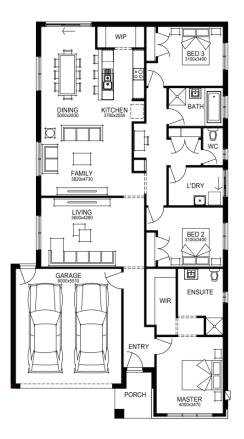

## **House & Land Package**

LOT 721, LARA LAKES ESTATE, LARA (448M<sup>2</sup>)

## **PACKAGE INCLUSIONS:**

- Developer & Council requirements
- · Floor coverings to entire house
- Coloured concrete driveway & path
- Euro stainless steel cooktop & oven
- Tiled skirting to bathrooms
- Ducted heating
- R2.5 insulation batts to ceiling & sisalation to walls
- Estate covenants
- And much more!