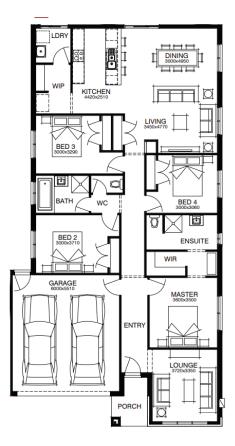

### **Emerson 22\_205**

**CLINTON** 

FROM\* PRICE

\$738,076\*

FIRST HOME OWNERS PRICE: \$728,076

### **PACKAGE INCLUSIONS:**

- Developer & Council requirements
- · Floor coverings to entire house
- · Coloured concrete driveway & path
- Euro stainless steel cooktop & oven
- Tiled skirting to bathrooms
- · Ducted heating
- R2.5 insulation batts to ceiling & sisalation to walls
- Estate covenants
- · And much more!