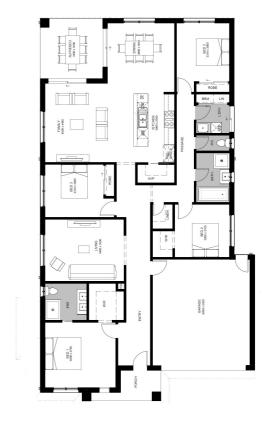

**House & Land Package** 

Lot 524 Wattlebird Drive (Lara Lakes), Lara

## TITLED \$716,200-PREMIUM TURNKEY Glenburn 25

OVER \$70K OF PREMIUM INCLUSIONS

- Front & rear landscaping
- Half share fencing & driveway
- Flooring throughout
- Higher ceilings
- Stone benchtops to kitchen & bathrooms
- LED downlights throughout
- Modern appliances including dishwasher
- Overhead cupboards to kitchen
- Blinds throughout
- 5kW split system cooling
- Ducted heating throughout
- Tiled shower bases
- Chrome finish double towel rails and toilet roll holders
- Framed mirror or vinyl sliding doors to robes
- Brick infills over windows
- Remote control garage
- Window locks & flyscreens to all openable windows
- Clothesline and letter box
- NBN connection
- Multiple facade options