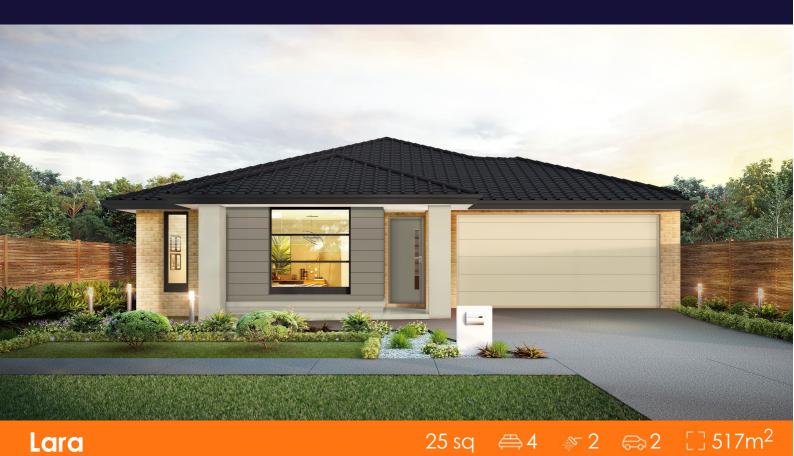

**House & Land Package** 

Lot 524 Wattlebird Drive (Lara Lakes), Lara

## TITLED \$716,200-PREMIUM TURNKEY Glenburn 25

OVER \$70K OF PREMIUM INCLUSIONS

- Front & rear landscaping
- Half share fencing & driveway
- Flooring throughout
- Higher ceilings
- Stone benchtops to kitchen & bathrooms
- LED downlights throughout
- Modern appliances including dishwasher
- Overhead cupboards to kitchen
- Blinds throughout
- 5kW split system cooling
- Ducted heating throughout
- Tiled shower bases
- Chrome finish double towel rails and toilet roll holders
- Framed mirror or vinyl sliding doors to robes
- Brick infills over windows
- Remote control garage
- Window locks & flyscreens to all openable windows
- Clothesline and letter box
- NBN connection
- Multiple facade options