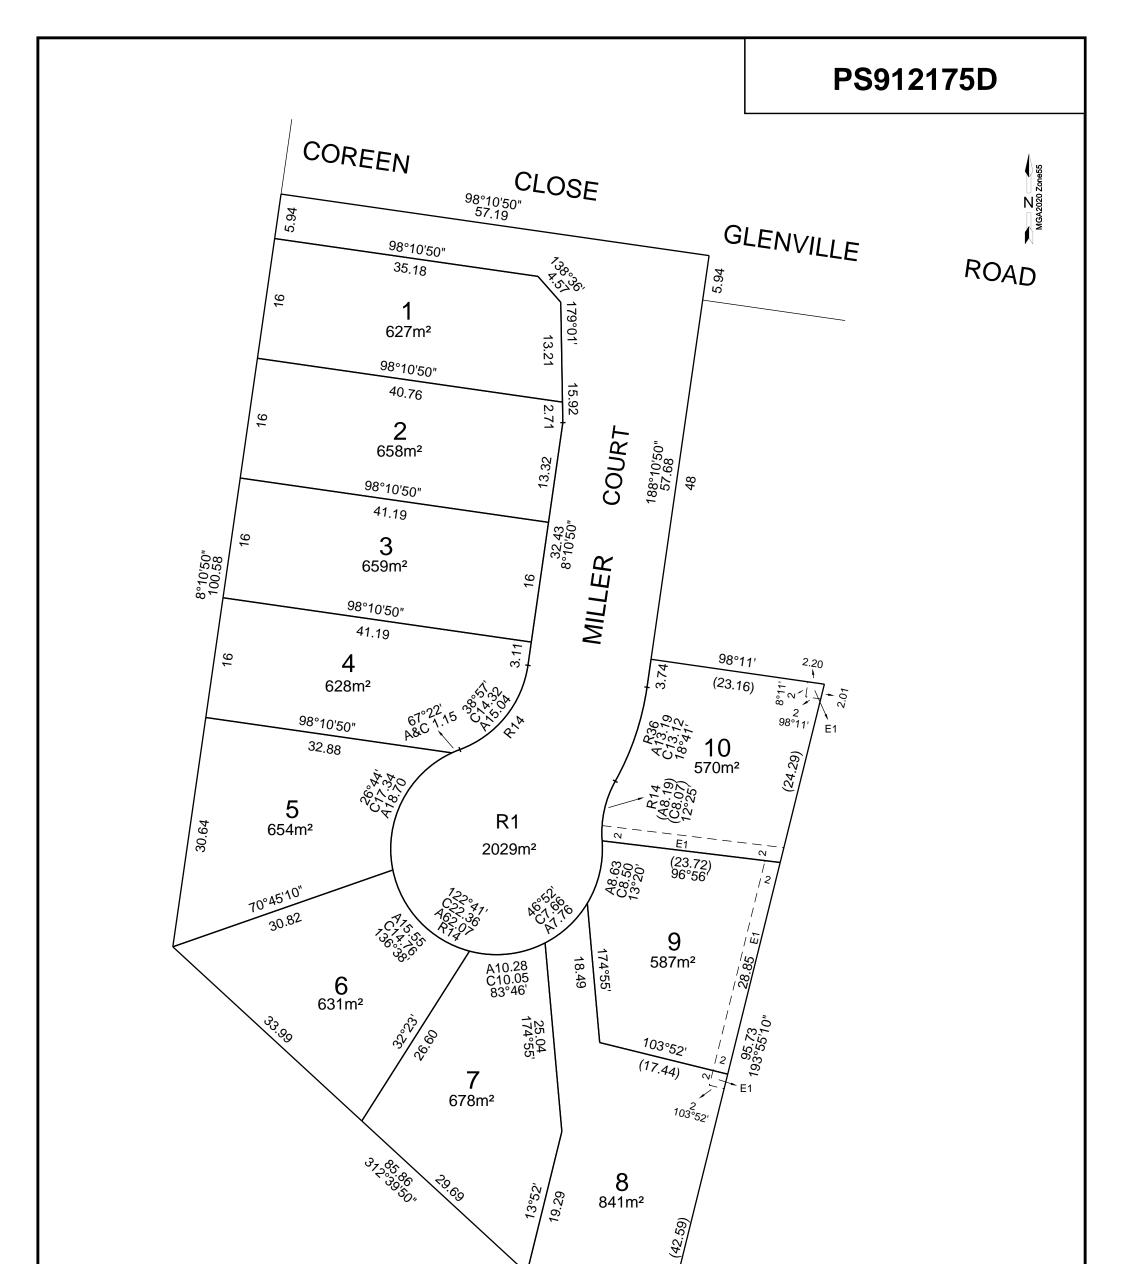

| PLAN UNDER SECTION 22 OF THE SUBDIVISION ACT 1988<br>PLAN OF SUBDIVISION                                                                                                                                                                                                                                                                                                                                               |                                                                                   | EDITION 1          | PS912175D                                              |
|------------------------------------------------------------------------------------------------------------------------------------------------------------------------------------------------------------------------------------------------------------------------------------------------------------------------------------------------------------------------------------------------------------------------|-----------------------------------------------------------------------------------|--------------------|--------------------------------------------------------|
| LOCATION OF LAND         PARISH:       BARRARBOOL         CROWN DESCRIPTION:       CA. 5 (PT), CROWN SECTION 16         TITLE REFERENCES:       VOL. 9947 FOL. 847         LAST PLAN REFERENCE:       LOT 1 ON LP218530         POSTAL ADDRESS:       15 GLENVILLE ROAD HIGHTON 3216 VIC         (at time of subdivision)       MGA CO-ORDINATES:       E       ZONE:         (approx. centre of land in plan)       N |                                                                                   | COUNCIL NAME: GREA | TER GEELONG CITY COUNCIL                               |
| VESTING OF ROADS                                                                                                                                                                                                                                                                                                                                                                                                       | S AND/OR RESERVES                                                                 |                    |                                                        |
| IDENTIFIER                                                                                                                                                                                                                                                                                                                                                                                                             | COUNCIL/BODY/PERSON                                                               | _                  |                                                        |
| ROAD R1                                                                                                                                                                                                                                                                                                                                                                                                                | CITY OF GREATER GEELONG                                                           |                    |                                                        |
|                                                                                                                                                                                                                                                                                                                                                                                                                        | NOTA                                                                              | TIONS              |                                                        |
| DEPTH LIMITATION:                                                                                                                                                                                                                                                                                                                                                                                                      | Does Not Apply                                                                    |                    |                                                        |
| SEWERAGE AND SUPPLY OF ELEC<br>GROUNDS FOR REMOVAL:                                                                                                                                                                                                                                                                                                                                                                    | PP-835-2022<br>EMENT OF WAY, VIDE TRANSFER H97<br>TRICITY AND GAS VIDE LP218530V. |                    | ASEMENTS E-1 AND E-2 FOR WAY, DRAINAGE,<br>N ACT 1988. |
|                                                                                                                                                                                                                                                                                                                                                                                                                        | FACEMENTI                                                                         | NFORMATION         |                                                        |
| LEGEND:                                                                                                                                                                                                                                                                                                                                                                                                                |                                                                                   |                    | umbering Easement (Road)                               |

|                                                                                                                                                                           |          |                             | = =                           |                                   | (                       |  |
|---------------------------------------------------------------------------------------------------------------------------------------------------------------------------|----------|-----------------------------|-------------------------------|-----------------------------------|-------------------------|--|
| IDENTIFIER                                                                                                                                                                | PURPOSE  | WIDTH (m)                   | ORIGIN                        | LAND BENEF                        | ITED/IN FAVOUR OF       |  |
| E1                                                                                                                                                                        | DRAINAGE | SEE DIAGRAM                 | THIS PLAN                     | CITY OF G                         | CITY OF GREATER GEELONG |  |
| Stantec Australia Pty Ltd   ABN: 17 007 920 322<br>Level 1, 27-31 Myers Street (PO Box 1137), Geelong, VIC Australia 3220<br>Tel: 03 5202 4600<br>Web: www.stantec.com/au |          | SURVEYORS                   | <b>S FILE REF</b> : 16438-100 | ORIGINAL SHEET<br>SIZE: A3        | SHEET 1 OF 3            |  |
|                                                                                                                                                                           |          | 220 LICENSED S<br>VERSION 4 | URVEYOR: GEOFFREY PATTERSON   | N<br>Plan generated date/time: 16 |                         |  |

BURDENED LAND: LOT 1-10

BENEFITED LAND: LOT 1-10

## **RESTRICTION:**

BUILDINGS SHALL NOT BE LOCATED IN ACCORDANCE WITH THE FOLLOWING ROAD SETBACKS, EXCEPT FOR ENCROACHMENTS
EXPRESSLY PERMITTED UNDER THE BUILDING REGULATIONS 2018 (VIC) OR ANY SUBSEQUENT REGULATIONS:
(A) - LOT 1 SIDE BOUNDARY ABUTTING COREEN CLOSE - 2 METRES;
(B) - LOTS 1 TO 4 (INCLUSIVE) FRONTING MILLER COURT - 4 METRES; AND
(C) - LOTS 5 TO 10 (INCLUSIVE) FRONTING MILLER COURT 3 METRES.