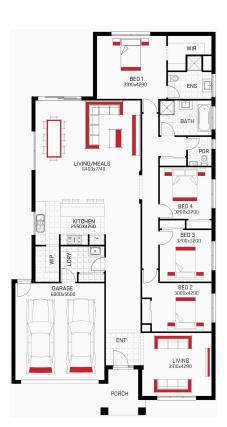

## House & Land Package

LOT 27 WICHITA GROVE, APPLE GUM, LARA

HOME SIZE - 27sgs

ΔND SI7F - 477m

PACKAGE PRICE

Pegasus 1427

\$560,219