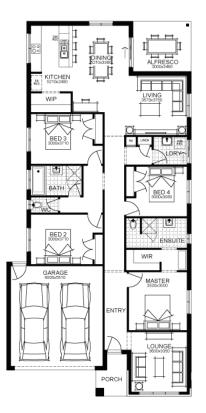

#### Metro West

VIC

FLOOR PLAN: EMERSON 23\_221 FACADE: APOLLO

ade. Ple

#### 4 4 2 🍝 2 2 24sq 📋

ultant for fu

bruno.esposti@simonds.com.au

All Fixed Price Home and Land packages are subject to Developer and Council approval and is based on Simonds standard floor plan with preferred siting (without alterations). Package Price does not include stamp duty, government, legal or bank charges. Community Infrastructure Levy and Asset Protection Permit are not included in pricing and is to be arranged by the client directly with the Developer (if applicable). Any alterations may incur additional charges. Confirm land price and availability prior to purchase. Simodar sterewes the right to withdraw or amend pricing, inclusions and promotion at any time without notice. Please refer to the terms and conditions at www.simonds.com.au/terms-and-conditions. This package applies to VIC Metro range only. Please speak with your sales consultant for further details. Pricing is current at 23/07/2020.