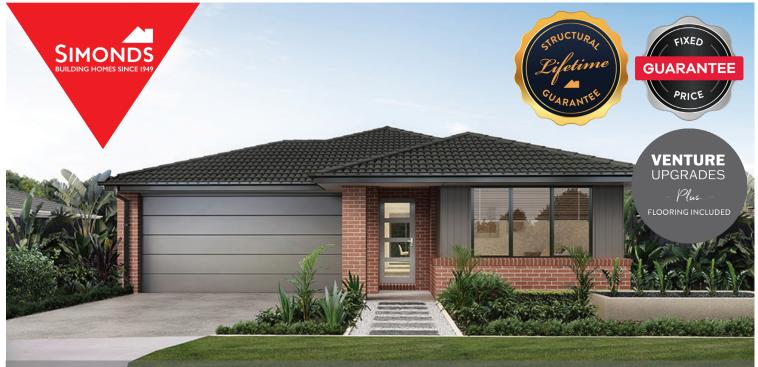

## HOME AND LAND

LOT 11, APPLE GUM ESTATE, LARA (400M2)

# **FIXED PRICE** 505,522

FIRST HOME OWNERS PRICE \$495.522

### PACKAGE INCLUSIONS:

- DEVELOPER & COUNCIL REQS
- FLOORING THROUGHOUT
- ▼ 20MM CAESARSTONE BENCHTOP TO **KITCHEN**
- OVERHEAD CUPBOARDS TO KITCHEN
- 20 LED DOWNLIGHTS
- BRICKWORK OVER WINDOWS
- 900MM APPLIANCES
- DISHWASHER
- 2590 CEILING HEIGHTS
- ▼ REMOTE TO GARAGE DOOR

#### Metro West

VIC

FLOOR PLAN: EMERSON 23\_221 FACADE: APOLLO

ade. Ple

#### 4 4 2 🍝 2 2 24sq 📋

ultant for fu

bruno.esposti@simonds.com.au

All Fixed Price Home and Land packages are subject to Developer and Council approval and is based on Simonds standard floor plan with preferred siting (without alterations). Package Price does not include stamp duty, government, legal or bank charges. Community Infrastructure Levy and Asset Protection Permit are not included in pricing and is to be arranged by the client directly with the Developer (if applicable). Any alterations may incur additional charges. Confirm land price and availability prior to purchase. Simodar sterewes the right to withdraw or amend pricing, inclusions and promotion at any time without notice. Please refer to the terms and conditions at www.simonds.com.au/terms-and-conditions. This package applies to VIC Metro range only. Please speak with your sales consultant for further details. Pricing is current at 23/07/2020.