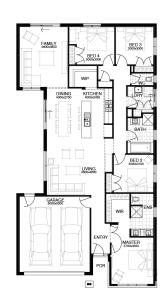

## **PACKAGE INCLUSIONS:**

- ▼ DEVELOPER & COUNCIL REQS
- ▼ FLOORING THROUGHOUT
- ▼ 20MM CAESARSTONE BENCHTOP TO KITCHEN
- ▼ OVERHEAD CUPBOARDS TO KITCHEN
- ▼ 20 DOWNLIGHTS
- ▼ BRICKWORK OVER WINDOWS
- ▼ COLOURED CONCRETE DRIVEWAY UP TO 40M2
- ▼ REMOTE TO GARAGE DOOR
- ▼ NBN PROVISIONS (EXCLUDES HUB)
- ▼ TOWEL RAILS & TOILET ROLL HOLDERS