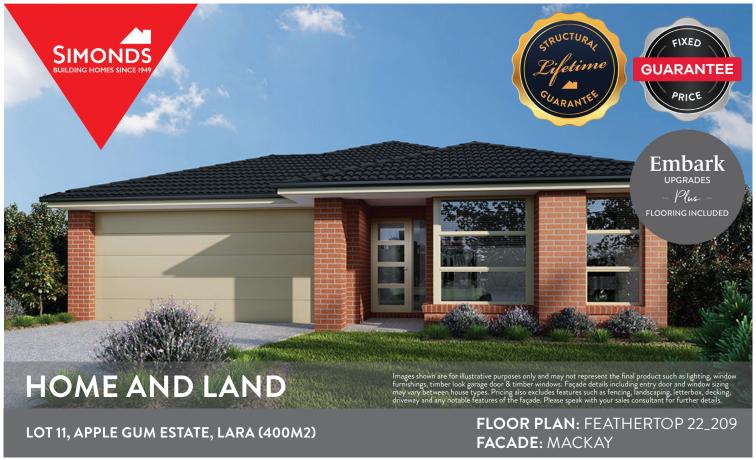

**FIXED PRICE** 

\$518,184

FIRST HOME OWNERS PRICE \$508,184

## **PACKAGE INCLUSIONS:**

- ▼ DEVELOPER & COUNCIL REQS
- ▼ FLOORING THROUGHOUT
- ▼ 20MM CAESARSTONE BENCHTOP TO KITCHEN
- ▼ OVERHEAD CUPBOARDS TO KITCHEN
- ▼ 20 DOWNLIGHTS
- ▼ BRICKWORK OVER WINDOWS
- ▼ COLOURED CONCRETE DRIVEWAY UP TO 40M2
- ▼ REMOTE TO GARAGE DOOR
- ▼ NBN PROVISIONS (EXCLUDES HUB)
- ▼ TOWEL RAILS & TOILET ROLL HOLDERS