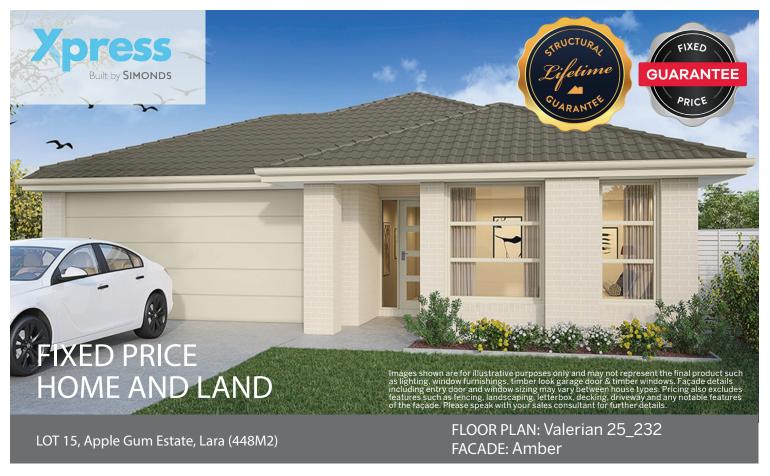

\$505,068

FIRST HOME OWNERS PRICE \$495,068

## **PACKAGE INCLUSIONS:**

- ▶ LIFETIME STRUCTURAL GUARANTEE
- DEVELOPER & COUNCIL REQS
- ▶ 450MM EAVES TO FACADE
- KEYED WINDOW LOCKS TO ALL OPENABLE WINDOWS
- 3 COAT PAINT APPLICATION
- SECTIONAL LIFT GARAGE DOOR
- ► TILED SHOWER BASE
- FINANCE SOLUTIONS AVAILABLE
- ... AND MUCH MORE!