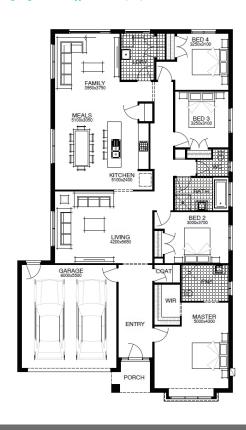

\$505,068

FIRST HOME OWNERS PRICE \$495,068

## **PACKAGE INCLUSIONS:**

- ▶ LIFETIME STRUCTURAL GUARANTEE
- DEVELOPER & COUNCIL REQS
- ▶ 450MM EAVES TO FACADE
- KEYED WINDOW LOCKS TO ALL OPENABLE WINDOWS
- 3 COAT PAINT APPLICATION
- SECTIONAL LIFT GARAGE DOOR
- ► TILED SHOWER BASE
- FINANCE SOLUTIONS AVAILABLE
- ... AND MUCH MORE!