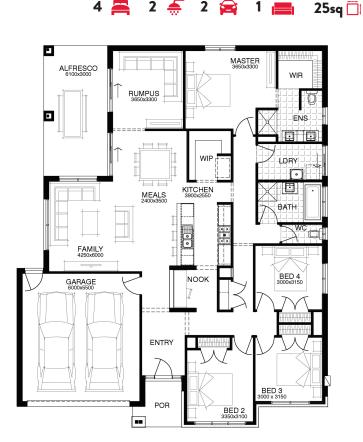

## PACKAGE INCLUSIONS:

- ▼ DEVELOPER & COUNCIL REQS
- ▼ FLOORING THROUGHOUT
- ▼ 20MM CAESARSTONE BENCHTOP TO KITCHEN
- ▼ OVERHEAD CUPBOARDS TO KITCHEN
- ▼ 20 DOWNLIGHTS
- **▼** BRICKWORK OVER WINDOWS
- ▼ COLOURED CONCRETE DRIVEWAY UP TO 40M2
- ▼ REMOTE TO GARAGE DOOR
- ▼ NBN PROVISIONS (EXCLUDES HUB)
- ▼ TOWEL RAILS & TOILET ROLL HOLDERS