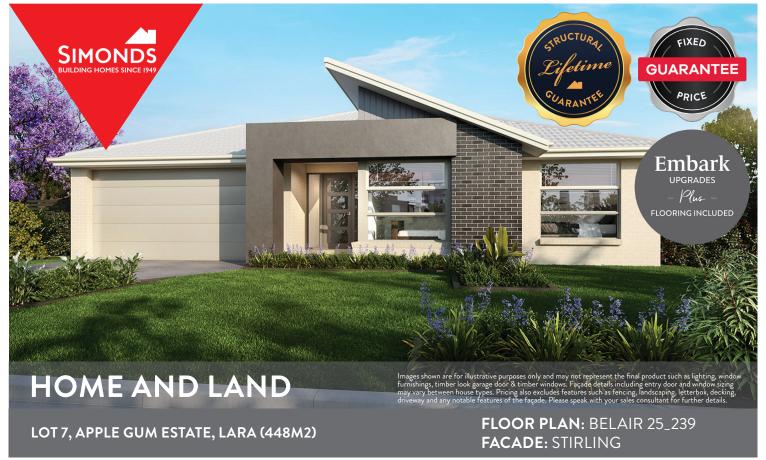

**FIXED PRICE** 

\$555,455

FIRST HOME OWNERS PRICE \$545,455

## PACKAGE INCLUSIONS:

- ▼ DEVELOPER & COUNCIL REQS
- ▼ FLOORING THROUGHOUT
- ▼ 20MM CAESARSTONE BENCHTOP TO KITCHEN
- ▼ OVERHEAD CUPBOARDS TO KITCHEN
- ▼ 20 DOWNLIGHTS
- **▼** BRICKWORK OVER WINDOWS
- ▼ COLOURED CONCRETE DRIVEWAY UP TO 40M2
- ▼ REMOTE TO GARAGE DOOR
- ▼ NBN PROVISIONS (EXCLUDES HUB)
- ▼ TOWEL RAILS & TOILET ROLL HOLDERS