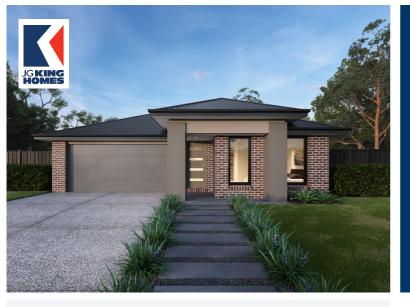

# \$531,400\*

## Spice 189

Facade: Midas House: 20.38 sqm Land: 508 sqm



## **Lara Lakes Estate**



## **Inclusions**

Lara

- Spacious Meals and Family Area
- Stainless Steel 600mm Appliances
- Solar Hot Water System
- · Chrome finish leversets
- Sectional Garage Door
- Colorbond Roof
- 6 Star Energy Rating
- Bushfire Attack Level 12.5 Included
- Bluescope Steel House Frame
- 50 Year Structural Guarantee
- Laminate Flooring & Carpet Throughout
- Concrete Driveway up to 30sqm
- 15 LED Downlights Throughout
- NBN Fibre Package
- Remote Control to Garage Door
- Caesarstone Benchtops to Kitchen & **Vanities**



#### For more information contact:

### **Megan Fernandez**

Tel: 1300 545 464

Email: houseandland@jgking.com.au

www.jgkinghomes.com.au

\*JG King reserves the right to withd