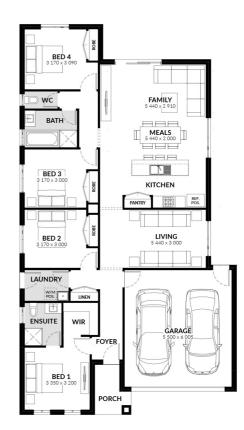

# \$531,400\*

## Spice 189

Facade: Midas House: 20.38 sqm Land: 508 sqm



## **Lara Lakes Estate**



## **Inclusions**

Lara

- Spacious Meals and Family Area
- Stainless Steel 600mm Appliances
- Solar Hot Water System
- · Chrome finish leversets
- Sectional Garage Door
- Colorbond Roof
- 6 Star Energy Rating
- Bushfire Attack Level 12.5 Included
- Bluescope Steel House Frame
- 50 Year Structural Guarantee
- Laminate Flooring & Carpet Throughout
- Concrete Driveway up to 30sqm
- 15 LED Downlights Throughout
- NBN Fibre Package
- Remote Control to Garage Door
- Caesarstone Benchtops to Kitchen & **Vanities**



#### For more information contact:

### **Megan Fernandez**

Tel: 1300 545 464

Email: houseandland@jgking.com.au

www.jgkinghomes.com.au

\*JG King reserves the right to withdraw or alter the prices at any time without notice. Package price is based on standard floorplan and builders preferred siting. Packages are subject to developer approval and availability. Images are for illustration purposes only, may depict fixtures and finishes either no longer supplied or above standard design specification. Namely decorative lights, window furnishings, external cladding, facades and landscaping such as planter boxes and fencing. Site costs are based on allowances only unless stated otherwise. For full terms and conditions on 50 year structural warranty visit www.bluescopesteel.com.au/warrantie