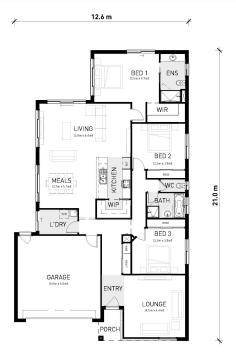

# **RIVERSIDE**221

**INDUSTRIAL** 

| LOT 201 SANDY WAY<br>CURLEWIS | 3 🞮 2 🚿 2 🚔                    |
|-------------------------------|--------------------------------|
| HOME SIZE:<br>23.7SQ          | LOT SIZE:<br>512m <sup>2</sup> |
|                               |                                |