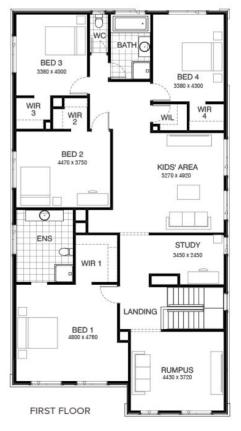

## Hannaford 386 MONET FACADE Lot 211 Northwattle Crescent , Corio (Wattle Grove )

- Site Costs Including Rock Assurance
- Council and Developer Requirements
- 12 Month Price Freeze With Option To Extend
- Quality Assured With Our 30-Year Structural Guarantee and 15-Month Maintenance Pledge
- Multiple Floorplans and Facade Options Available
- Style Your Home With Expert Interior
  Designers At Our Edge Selection Studio