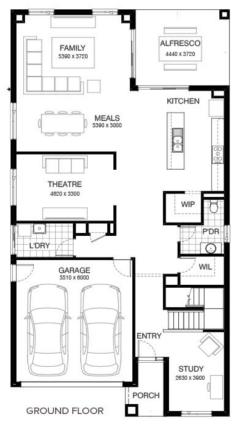

## Hannaford 386 MONET FACADE Lot 211 Northwattle Crescent , Corio (Wattle Grove )

- Site Costs Including Rock Assurance
- Council and Developer Requirements
- 12 Month Price Freeze With Option To Extend
- Quality Assured With Our 30-Year Structural Guarantee and 15-Month Maintenance Pledge
- Multiple Floorplans and Facade Options Available
- Style Your Home With Expert Interior
  Designers At Our Edge Selection Studio