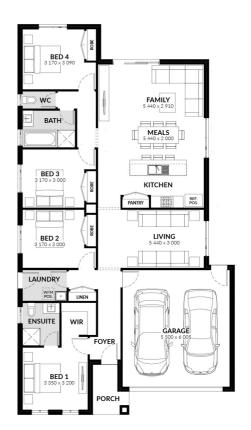

# Inclusions

- Spacious Meals and Family Area
- Stainless Steel 600mm Appliances
- Solar Hot Water System
- Chrome finish leversets
- Sectional Garage Door
- Colorbond Roof
- 6 Star Energy Rating
- Bushfire Attack Level 12.5 Included
- Bluescope Steel House Frame
- 50 Year Structural Guarantee
- Kitchen Upgrade
- Concrete Driveway up to 30sqm
- Floor Coverings
- NBN Fibre Package

## From

Spice 189

Facade: Emerald House: 20.38 sqm Land: 448 sqm

ラ 2