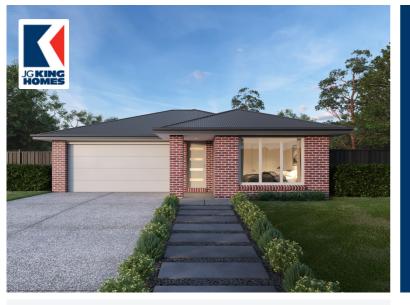

### Wattle Grove Estate

Wattle Grove

Lot 106 Pathfield Street Corio

# Inclusions

- Spacious Meals and Family Area
- Stainless Steel 600mm Appliances
- Solar Hot Water System
- Chrome finish leversets
- Sectional Garage Door
- Colorbond Roof
- 6 Star Energy Rating
- Bushfire Attack Level 12.5 Included
- Bluescope Steel House Frame
- 50 Year Structural Guarantee
- Kitchen Upgrade
- Concrete Driveway up to 30sqm
- Floor Coverings
- NBN Fibre Package



\$482,623\*

0 इन्

#### For more information contact:

#### Megan Fernandez

Tel: 1300 545 464 Email: houseandland@jgking.com.au www.jgkinghomes.com.au

\*JG King reserves the right to withdraw or alter the prices at any time without notice. Package price is based on standard floorplan and builders preferred siting. Packages are subject