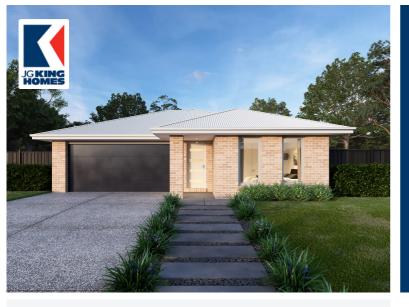

From

\$491,423\*

# Spice 205

Facade: Starlet House: 22.06 sqm Land: 448 sqm

**4** 

更



### **Wattle Grove Estate**



Lot 107 Pathfield Street Corio

# **Inclusions**

- Spacious Meals and Family Area
- Stainless Steel 600mm Appliances
- Solar Hot Water System
- · Chrome finish leversets
- Sectional Garage Door
- Colorbond Roof
- 6 Star Energy Rating
- Bushfire Attack Level 12.5 Included
- Bluescope Steel House Frame
- 50 Year Structural Guarantee
- Kitchen Upgrade
- Concrete Driveway up to 30sqm
- Floor Coverings
- NBN Fibre Package



## For more information contact:

#### **Megan Fernandez**

Tel: 1300 545 464

Email: houseandland@jgking.com.au

www.jgkinghomes.com.au

\*JG King reserves the right to withdraw or alter the prices at any time without notice. Package price is based