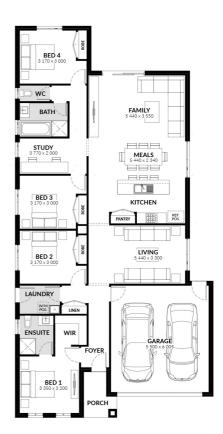

# Spice 205

Facade: Starlet House: 22.06 sqm Land: 448 sqm

**4** 

更

# **Inclusions**

- Spacious Meals and Family Area
- Stainless Steel 600mm Appliances
- Solar Hot Water System
- · Chrome finish leversets
- Sectional Garage Door
- Colorbond Roof
- 6 Star Energy Rating
- Bushfire Attack Level 12.5 Included
- Bluescope Steel House Frame
- 50 Year Structural Guarantee
- Kitchen Upgrade
- Concrete Driveway up to 30sqm
- Floor Coverings
- NBN Fibre Package