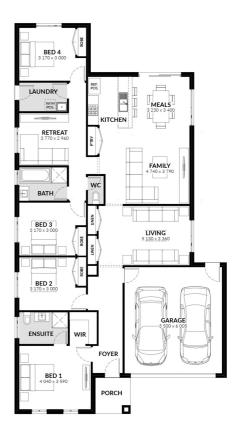

# Midnight 210

Facade: Emerald House: 22.61 sqm Land: 512 sqm

**4** 

# **Inclusions**

- Spacious Meals and Family Area
- Stainless Steel 600mm Appliances
- Solar Hot Water System
- · Chrome finish leversets
- Sectional Garage Door
- Colorbond Roof
- 6 Star Energy Rating
- Bushfire Attack Level 12.5 Included
- Bluescope Steel House Frame
- 50 Year Structural Guarantee
- Kitchen Upgrade
- Concrete Driveway up to 30sqm
- Floor Coverings
- NBN Fibre Package