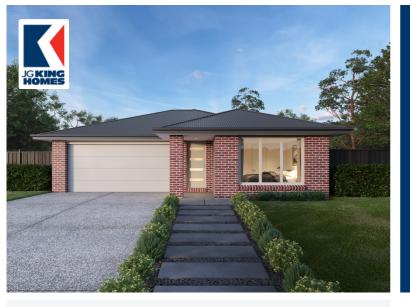

From

\$514,923\*

# Midnight 210

Facade: Emerald House: 22.61 sqm Land: 512 sqm

**4** 









### **Wattle Grove Estate**



Lot 115 Montview Court Corio

# **Inclusions**

- Spacious Meals and Family Area
- Stainless Steel 600mm Appliances
- Solar Hot Water System
- · Chrome finish leversets
- Sectional Garage Door
- Colorbond Roof
- 6 Star Energy Rating
- Bushfire Attack Level 12.5 Included
- Bluescope Steel House Frame
- 50 Year Structural Guarantee
- Kitchen Upgrade
- Concrete Driveway up to 30sqm
- Floor Coverings
- NBN Fibre Package



## For more information contact:

#### **Megan Fernandez**

Tel: 1300 545 464

Email: houseandland@jgking.com.au

www.jgkinghomes.com.au

\*JG King reserves the right to withdraw or alter the prices at any time without notice. Package price is b