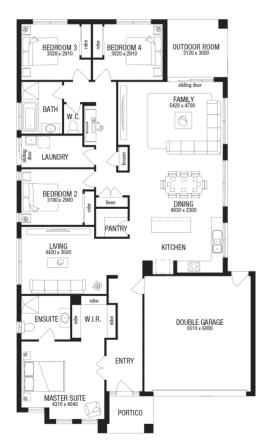

### \$539,640<sup>\*</sup>

LOT 104, NORTHWATTLE CRESCENT WATTLE GROVE ESTATE CORIO

DELTA 25S (LIMITED EDITION) ASPIRE FACADE BLOCK SIZE | 512M<sup>2</sup>

#### PACKAGE INCLUDES:

THE DELTA 25S (LIMITED EDITION) WITH ASPIRE FACADE BUILT TO OUR INDUSTRY LEADING BASE SPECIFICATIONS AND LAND, PLUS:

- $\checkmark$  20mm stone benchtop to Kitchen
- ✓ Large 900mm wide stainless steel appliances
- Laminate overhead kitchen cupboards (2 sets)
- ✓ Concrete driveway and path (up to 35m2)
- ✓ Fibre optic package
- ✓ Lifetime structural guarantee#
- ✓ Carpet to all remaining areas (category 1)
- ✓ Concrete slab to outdoor room
- ✓ Typical site cost allowance+
- Timber laminate flooring to entry, kitchen,family and dining areas (category 1)