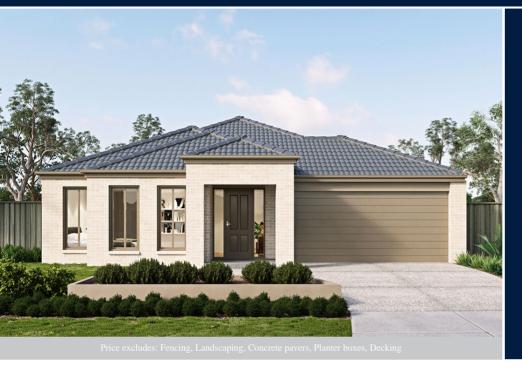

### \$539,640<sup>\*</sup>

LOT 104, NORTHWATTLE CRESCENT WATTLE GROVE ESTATE CORIO

DELTA 25S (LIMITED EDITION) ASPIRE FACADE BLOCK SIZE | 512M<sup>2</sup>