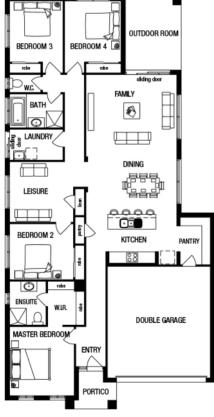

## metricon

\$518,340°

LOT 110, PATHFIELD STREET WATTLE GROVE ESTATE CORIO

DELTA 24A (LIMITED EDITION) HARCREST FACADE BLOCK SIZE | 448M<sup>2</sup>

2

## PACKAGE INCLUDES:

THE DELTA 24A (LIMITED EDITION) WITH HARCREST FACADE BUILT TO OUR INDUSTRY LEADING BASE SPECIFICATIONS AND LAND, PLUS:

- √ 20mm stone benchtop to Kitchen
- ✓ Large 900mm wide stainless steel appliances
- Laminate overhead kitchen cupboards (2 sets)
- √ 2550mm high ceilings
- ✓ Remote control garage door
- ✓ Concrete driveway and path (up to 35m2)
- ✓ Fibre optic package
- ✓ Lifetime structural guarantee#
- ✓ Concrete slab to outdoor room
- ✓ Floor Coverings