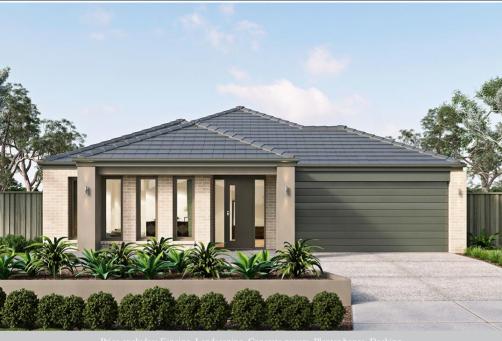

## metricon

\$518,340°

LOT 110, PATHFIELD STREET WATTLE GROVE ESTATE CORIO

DELTA 24A (LIMITED EDITION) HARCREST FACADE BLOCK SIZE | 448M<sup>2</sup>

2