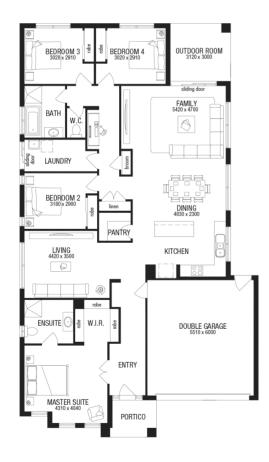

## metricon

\$537,540°

LOT 115, MONTVIEW COURT WATTLE GROVE ESTATE CORIO

**DELTA 25S (LIMITED** EDITION) **NEO FACADE** BLOCK SIZE | 512M<sup>2</sup>