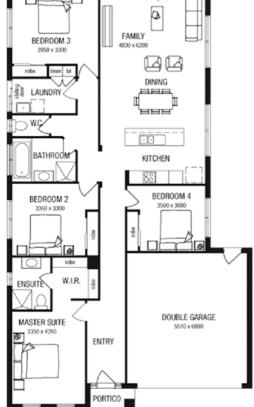

## metricon

\$494,995\*

LOT 203, PATHFIELD STREET WATTLE GROVE ESTATE CORIO

**DELTA 21 (LIMITED EDITION)** ASPIRE FACADE

BLOCK SIZE | 448M<sup>2</sup>

PACKAGE INCLUDES:

## THE DELTA 21 (LIMITED EDITION) WITH 0 ASPIRE FACADE BUILT TO OUR FAMILY **INDUSTRY LEADING BASE**

√ 20mm stone benchtop to Kitchen

SPECIFICATIONS AND LAND, PLUS:

- √ Large 900mm wide stainless steel appliances
- ✓ Laminate overhead kitchen cupboards (2)
- ✓ Gas ducted heating
- ✓ Remote control garage door
- ✓ Concrete driveway and path (up to 35m2)
- √ Fibre optic package
- ✓ Lifetime structural guarantee#
- ✓ Concrete slab to outdoor room
- ✓ Floor Coverings