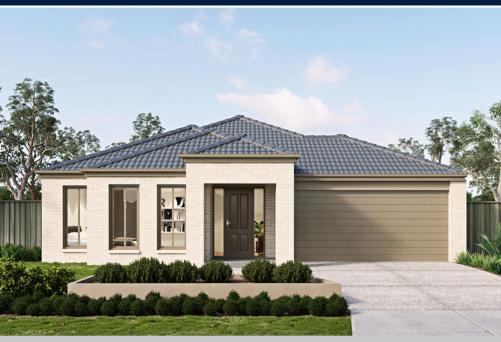

## metricon

\$494,995\*

LOT 203, PATHFIELD STREET WATTLE GROVE ESTATE CORIO

**DELTA 21 (LIMITED EDITION)** ASPIRE FACADE

BLOCK SIZE | 448M<sup>2</sup>

PACKAGE INCLUDES:

## THE DELTA 21 (LIMITED EDITION) WITH 0 ASPIRE FACADE BUILT TO OUR FAMILY **INDUSTRY LEADING BASE**

√ 20mm stone benchtop to Kitchen

SPECIFICATIONS AND LAND, PLUS:

- √ Large 900mm wide stainless steel appliances
- ✓ Laminate overhead kitchen cupboards (2)
- ✓ Gas ducted heating
- ✓ Remote control garage door
- ✓ Concrete driveway and path (up to 35m2)
- √ Fibre optic package
- ✓ Lifetime structural guarantee#
- ✓ Concrete slab to outdoor room
- ✓ Floor Coverings