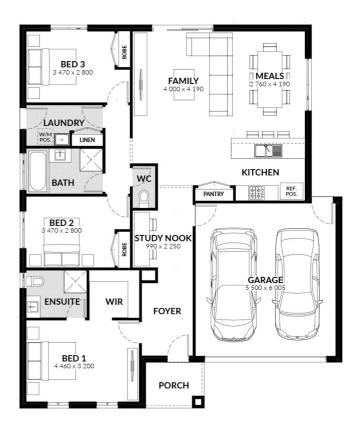

# **Rockford 171**

Facade: Starlet House: 18.43 sq Land: 445 sq

庫目 0

## **Inclusions**

- Spacious Meals and Family Area
- Stainless Steel 600mm Appliances
- Solar Hot Water System
- · Chrome finish leversets
- Sectional Garage Door
- Colorbond Roof
- 6 Star Energy Rating
- Bushfire Attack Level 12.5 Included
- Bluescope Steel House Frame
- 50 Year Structural Guarantee
- Laminate Flooring & Carpet Throughout
- Concrete Driveway up to 30sqm
- 15 LED Downlights Throughout
- Blockout Roller Blinds
- NBN Fibre Package
- Remote Control to Garage Door
- Caesarstone Benchtops to Kitchen & **Vanities**