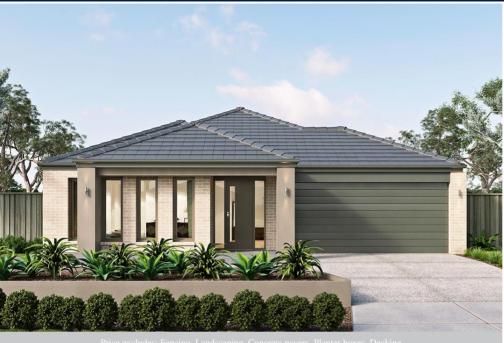

## metricon

\$565,970\*

LOT 315, MONTVIEW COURT WATTLE GROVE ESTATE CORIO

DELTA 22 HARCREST FACADE

BLOCK SIZE | 528M<sup>2</sup>

2

Price excludes: Fencing, Landscaping, Concrete pavers, Planter boxes, Decki