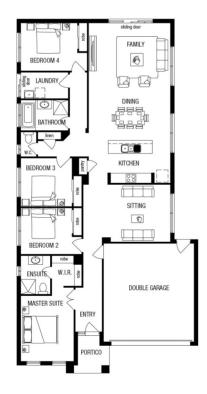

## metricon

\$565,970\*

LOT 315, MONTVIEW COURT WATTLE GROVE ESTATE CORIO

DELTA 22 HARCREST FACADE

BLOCK SIZE | 528M<sup>2</sup>

2

Price excludes: Fencing, Landscaping, Concrete pavers, Planter boxes, Decki

## PACKAGE INCLUDES:

THE DELTA 22 WITH HARCREST FACADE BUILT TO OUR INDUSTRY LEADING BASE SPECIFICATIONS AND LAND, PLUS:

- ✓ Lifetime structural guarantee#
- √ 20mm stone benchtop to Kitchen
- √ Large 900mm wide stainless steel appliances
- Laminate overhead kitchen cupboards (2 sets)
- √ Gas ducted heating
- ✓ Concrete driveway and path (up to 35m2)
- √ Fibre optic package
- ✓ Choice of stylish basins to ensuite/bathroom
- ✓ Floor Coverings throughout
- ✓ Personalised colour selection with an interior designer
- √ 90 days maintenance period
- √ 3 coat paint system to walls and ceiling