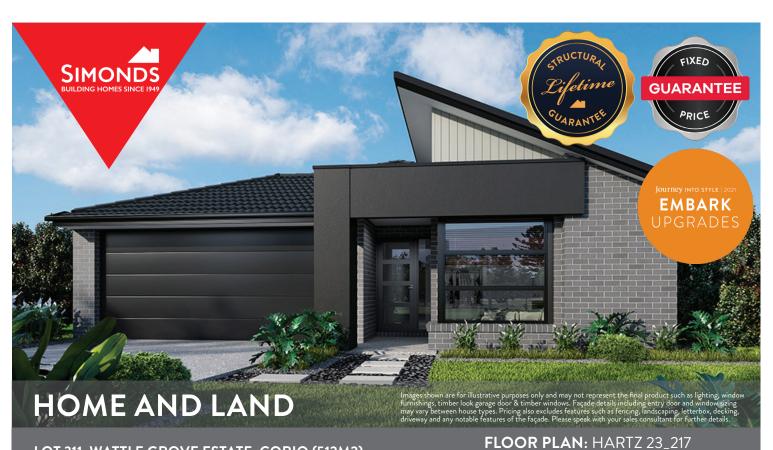

LOT 311, WATTLE GROVE ESTATE, CORIO (512M2)

## **FIXED PRICE** 575,494

FIRST HOME OWNERS PRICE \$555,494

FACADE: STIRLING

2 🚄

2 🚘

2 💻

22sq 📋