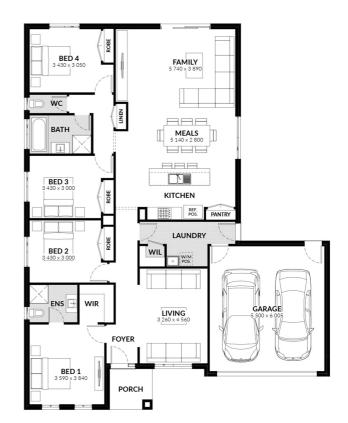

## Inclusions

- Spacious Meals and Family Area
- Stainless Steel 600mm Appliances
- Solar Hot Water System
- Chrome finish leversets
- Sectional Garage Door
- Colorbond Roof
- 6 Star Energy Rating
- Bushfire Attack Level 12.5 Included
- Bluescope Steel House Frame
- 50 Year Structural Guarantee
- Laminate Flooring & Carpet Throughout
- Concrete Driveway up to 30sqm
- 15 LED Downlights Throughout
- Blockout Roller Blinds
- NBN Fibre Package
- Caesarstone Benchtops to Kitchen & Vanities
- Remote Control to Garage Door