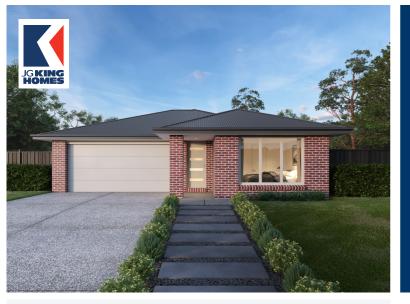

## Wattle Grove Estate

Wattle Grove

From

Honey 211

Facade: Emerald House: 22.7 sq Land: 528 sq

72

Lot 315 Montview Court Corio