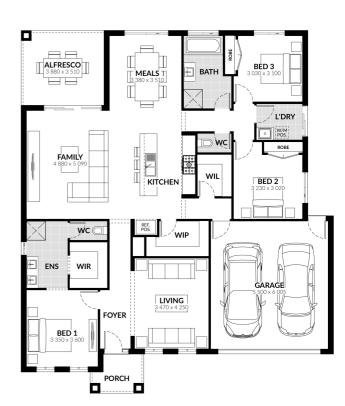

## **Johnston 218**

Facade: Neo House: 23.49 sq Land: 512 sq

🖺 3 📛 :

**□** 2

⊋ 2 ⊺

## **Inclusions**

- Spacious Meals and Family Area
- 900mm Westinghouse Rangehood & Upright Cooker
- · Gas Ducted Heating
- Solar Hot Water System
- Overhead Cupboard to Kitchen
- Double Vanity to Ensuite
- Professional Colour Consultation
- Sectional Garage Door
- Alfresco
- Colorbond Roof
- 6 Star Energy Rating
- Bushfire Attack Level 12.5 Included
- BlueScope Steel House Frame
- 50 Year Structural Guarantee
- Laminate Flooring & Carpet Throughout
- Concrete Driveway up to 30sqm
- NBN Fibre Package
- Caesarstone Benchtops to Kitchen & Vanities
- Remote Control to Garage Door
- 15 LED Downlights Throughout