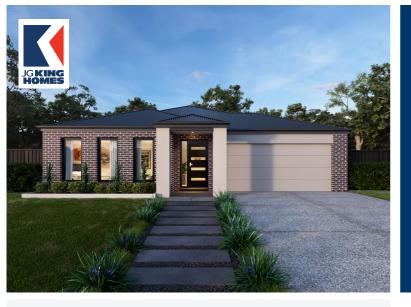

## **Johnston 218**

Facade: Neo House: 23.49 sq Land: 512 sq

🖺 3 📛 :

**□** 2

⊋ 2 ⊺

#### **Wattle Grove Estate**

Lot 317 Northwattle Crescent Corio