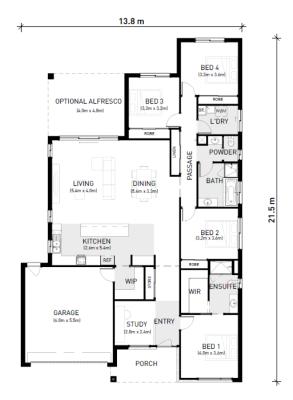

## MACARTHUR231

CLASSIC

| LOT 512 MONTVIEW<br>COURT<br>CORIO | 4 🛏 2 🚿 2 ឝ                    |
|------------------------------------|--------------------------------|
| HOME SIZE:<br>24.8SQ               | LOT SIZE:<br>512m <sup>2</sup> |
|                                    |                                |