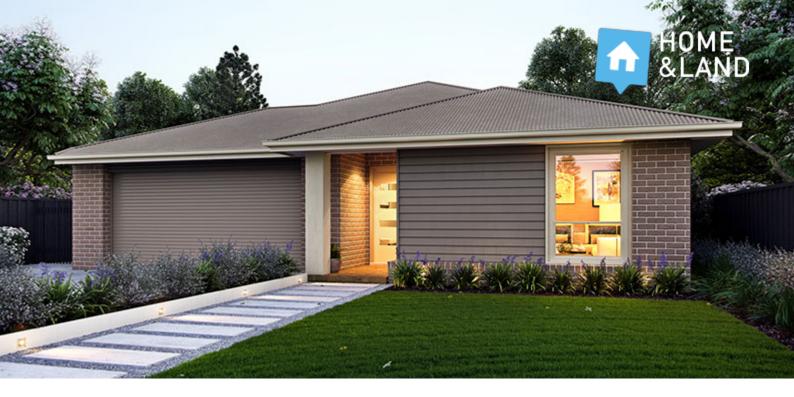

## MACARTHUR231

CLASSIC

| LOT 512 MONTVIEW<br>COURT<br>CORIO | 4 🛏 2 🚿 2 ឝ                    |
|------------------------------------|--------------------------------|
| HOME SIZE:<br>24.8SQ               | LOT SIZE:<br>512m <sup>2</sup> |
|                                    |                                |