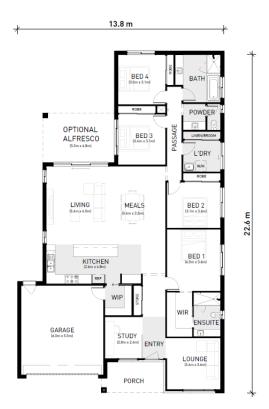

## MACARTHUR247

CLASSIC

| LOT 512 MONTVIEW<br>COURT<br>CORIO | 4 🞮 2 🚿 2 🚔       |
|------------------------------------|-------------------|
| HOME SIZE:                         | LOT SIZE:         |
| 26.6SQ                             | 512m <sup>2</sup> |

#### **INCLUSIONS:**

- Colorbond steel roof
- Artusi appliances
- Quality carpet & tiles throughout
- Site cost allowance
- Developer requirements