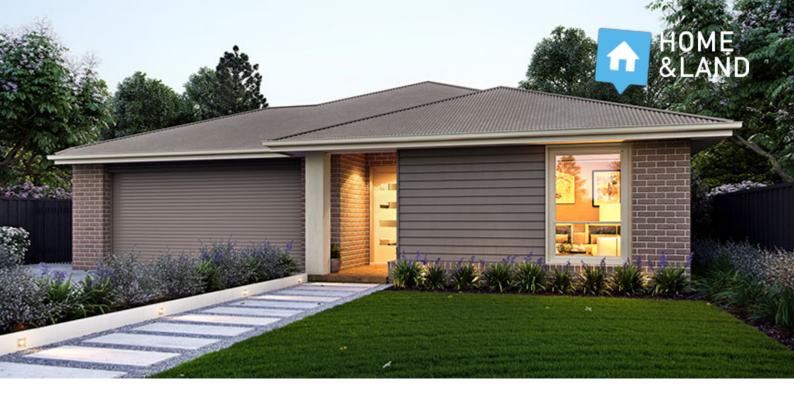

## MACARTHUR247

CLASSIC

| LOT 512 MONTVIEW<br>COURT<br>CORIO | 4 🞮 2 🚿 2 🚔       |
|------------------------------------|-------------------|
| HOME SIZE:                         | LOT SIZE:         |
| 26.6SQ                             | 512m <sup>2</sup> |