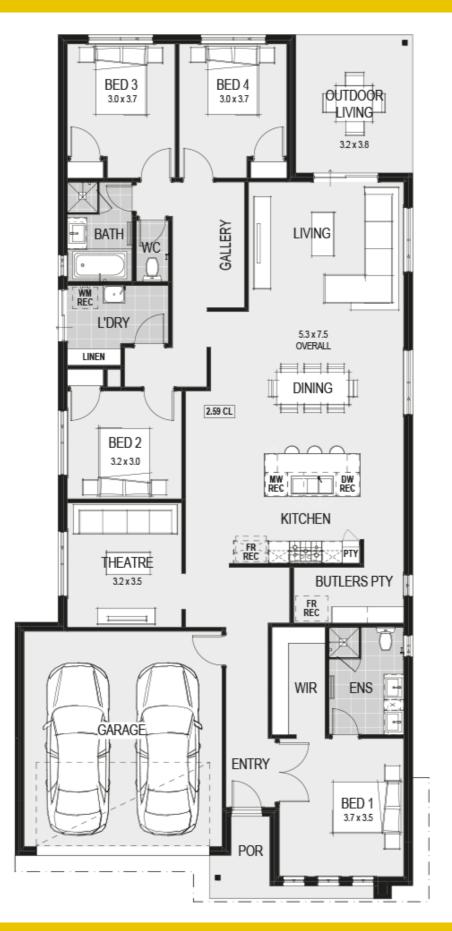

House Plan:

## Lara Lakes Estate Address: Sparrowhawk Avenue, Lara, 3212 436 m<sup>2</sup> Louisiana 26 - Melbourne - Classic Special

## About package:

LOT #612

₽ 4

- Including our \$30,000 DESIGNER KITCHEN: Huge 1200mm Wide Island Bench with breakfast bar
- Stone Benchtops
- European High Gloss Cabinetry
- European High Gloss Pantry
- Lift up overhead Cupboards
- Extensive Drawers
- 900mm Freestanding Stove
- Integrated Rangehood
- · Microwave recess with pot drawer
- Dishwasher recess
- Integrated cutlery drawer
- Plus these Promotions Inclusions for FREE:
- Timber Laminate Flooring & Loop Pile Carpet
- 2590mm high ceilings
- Category 1 Upgraded Façade
- Double Vanity & Double Shower to ensuite\*
- · Luxe Rainhead Dual Combo showerhead in matte black to Ensuite
- Stone Benchtop to Ensuite & Bathroom
- Matte Black Fittings, Fixtures & Accessories throughout
- Double Door Entry to master bedroom\*
- Plus:
- Lifetime structural warranty
- Fixed site costs
- 12 month fixed pricing