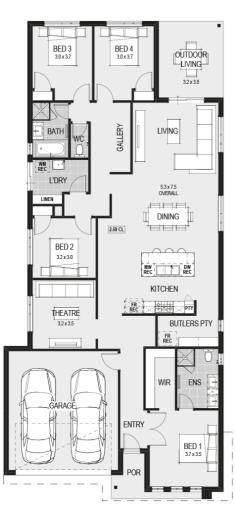

House Plan:

## Lara Lakes Estate Address: Sparrowhawk Avenue, Lara, 3212 436 m<sup>2</sup> Louisiana 26 - Melbourne - Classic Special

## About package:

LOT #612

₽ 4

- Including our \$30,000 DESIGNER KITCHEN: Huge 1200mm Wide Island Bench with breakfast bar
- Stone Benchtops
- European High Gloss Cabinetry
- European High Gloss Pantry
- Lift up overhead Cupboards
- Extensive Drawers
- 900mm Freestanding Stove
- Integrated Rangehood
- · Microwave recess with pot drawer
- Dishwasher recess
- Integrated cutlery drawer
- Plus these Promotions Inclusions for FREE:
- Timber Laminate Flooring & Loop Pile Carpet
- 2590mm high ceilings
- Category 1 Upgraded Façade
- Double Vanity & Double Shower to ensuite\*
- · Luxe Rainhead Dual Combo showerhead in matte black to Ensuite
- Stone Benchtop to Ensuite & Bathroom
- Matte Black Fittings, Fixtures & Accessories throughout
- Double Door Entry to master bedroom\*
- Plus:
- Lifetime structural warranty
- Fixed site costs
- 12 month fixed pricing