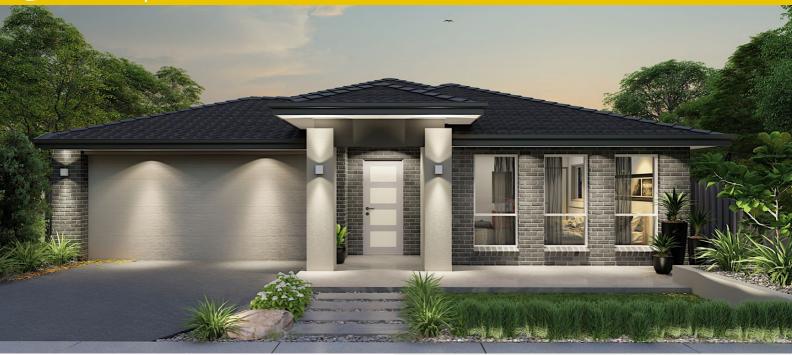

## Lara Lakes Estate Address: Sparrowhawk Avenue, Lara, 3212 436 m<sup>2</sup> Louisiana 26 - Melbourne - Classic Special

## About package:

LOT #612

₽ 4

- Including our \$30,000 DESIGNER KITCHEN: Huge 1200mm Wide Island Bench with breakfast bar
- Stone Benchtops
- European High Gloss Cabinetry
- European High Gloss Pantry
- Lift up overhead Cupboards
- Extensive Drawers
- 900mm Freestanding Stove
- Integrated Rangehood
- · Microwave recess with pot drawer
- Dishwasher recess
- Integrated cutlery drawer
- Plus these Promotions Inclusions for FREE:
- Timber Laminate Flooring & Loop Pile Carpet
- 2590mm high ceilings
- Category 1 Upgraded Façade
- Double Vanity & Double Shower to ensuite\*
- · Luxe Rainhead Dual Combo showerhead in matte black to Ensuite
- Stone Benchtop to Ensuite & Bathroom
- Matte Black Fittings, Fixtures & Accessories throughout
- Double Door Entry to master bedroom\*
- Plus:
- Lifetime structural warranty
- Fixed site costs
- 12 month fixed pricing