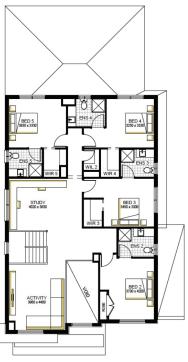

## MORE LUXURY

- ▼ FIXED PRICE SITE COSTS AND CONNECTIONS
- √ UPGRADED SLAB H CLASS
- √ PORCELAIN FLOOR TILES OR ENGINEERED TIMBER (TO ENTRY, KITCHEN, MEALS & FAMILY)
- √ 2740MM HIGH CEILINGS TO GROUND FLOOR
- √ FEATURE TIMBER STAIRCASE
- 40MM CAESARSTONE® BENCHTOPS TO KITCHEN
- √ QUALITY FISHER & PAYKEL APPLIANCES
- √ TWIN UNDERMOUNT SINKS
- √ BUTLERS PANTRY FITOUT
- √ FULL HEIGHT TILING TO MASTER ENSUITE
- √ BOUTIQUE ALFRESCO DOOR
- √ DOUBLE GLAZING TO WINDOWS
- √ TIMBER-LOOK GARAGE DOOR

## **Sanctuary Grand 45**

## Lot 610 (448m²) Lara Lakes, LARA