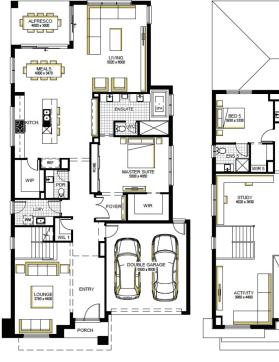

## MORE LUXURY

- ▼ FIXED PRICE SITE COSTS AND CONNECTIONS
- √ UPGRADED SLAB H CLASS
- √ PORCELAIN FLOOR TILES OR ENGINEERED TIMBER (TO ENTRY, KITCHEN, MEALS & FAMILY)
- √ 2740MM HIGH CEILINGS TO GROUND FLOOR
- √ FEATURE TIMBER STAIRCASE
- 40MM CAESARSTONE® BENCHTOPS TO KITCHEN
- √ QUALITY FISHER & PAYKEL APPLIANCES
- √ TWIN UNDERMOUNT SINKS
- √ BUTLERS PANTRY FITOUT
- √ FULL HEIGHT TILING TO MASTER ENSUITE
- √ BOUTIQUE ALFRESCO DOOR
- √ DOUBLE GLAZING TO WINDOWS
- √ TIMBER-LOOK GARAGE DOOR

## **Sanctuary Grand 45**

## Lot 610 (448m²) Lara Lakes, LARA