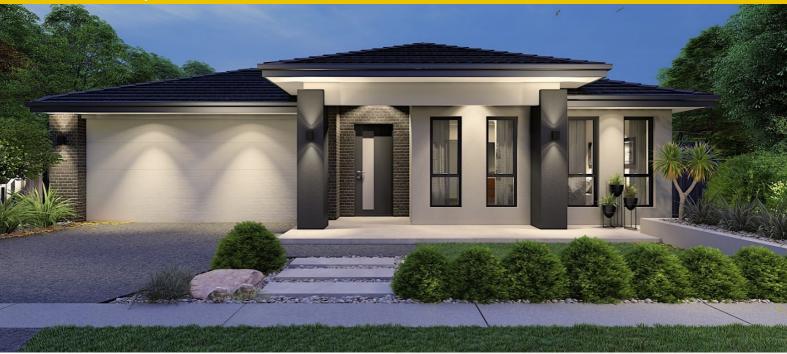

### Mediterranean 32 - Melbourne - Classic Special

Package Price From

**周**4

**⊕** 2

ளி 32 sq

\$756,500\*

#### **About package:**

- Custom Homes: All our house designs are fully customisable
- Or bring your own custom design and Home Group will build it!
- Site start within 4 months of deposit on titled land
- Proudly offering a lifetime warranty

# Including our \$38,000 CONTEMPORARY KITCHEN:

- Huge 1200mm Wide Island Bench with breakfast bar
- Stone Benchtops
- European High Gloss Cabinetry
- · European High Gloss Pantry
- · Lift up overhead Cupboards
- Extensive Drawers
- 900mm Freestanding Stove
- · Integrated Rangehood
- Microwave recess with pot drawer
- Dishwasher recess
- Integrated cutlery drawer
- Plus these Promotions Inclusions for FREE:
- Timber Laminate Flooring & Loop Pile Carpet
- 2590mm high ceilings
- Category 1 Upgraded Façade
- · Double Vanity & Double Shower to ensuite\*
- Luxe Rainhead Dual Combo showerhead to Ensuite
- Stone Benchtop to Ensuite & Bathroom
- Double Door Entry to master bedroom\*
- 12 to 18 months price hold