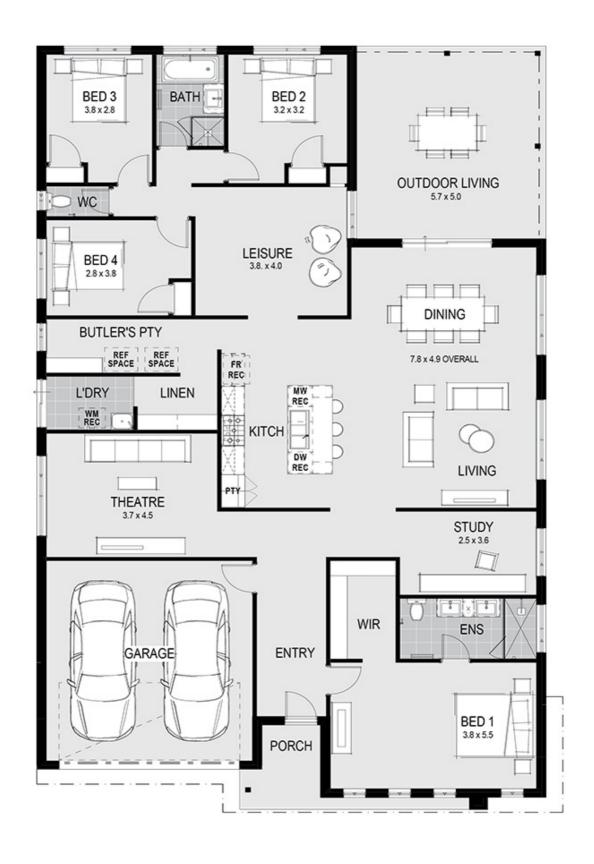

#### **House Plan:**

### Mediterranean 32 - Melbourne - Classic Special

Package Price From

**周**4

**⊕** 2

ளி 32 sq

\$756,500\*