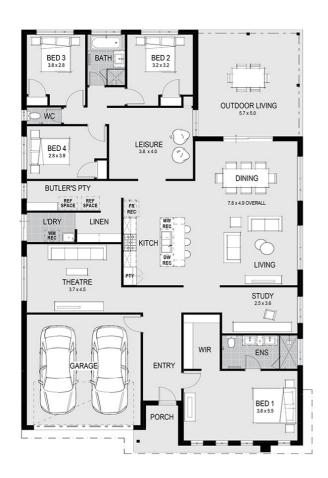

#### **House Plan:**

### Mediterranean 32 - Melbourne - Classic Special

Package Price From

**周**4

**⊕** 2

ளி 32 sq

\$756,500\*