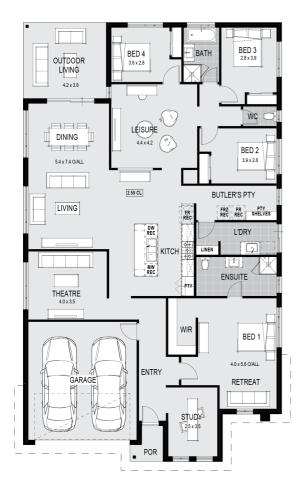

#### House Plan:

# Maryland 30 - Melbourne - Designer

### About package:

- Including our \$38,000 CONTEMPORARY KITCHEN:
- · Contemporary island bench with a stone top and waterfall ends
- Stone Benchtops
- Lift up overhead Cupboards
- 900mm Freestanding Stove
- Integrated Rangehood
- Extensive Drawers
- Microwave recess with pot drawer
- Selection of splashback tiling to underside of overhead cupboards
- Pull out bin
- Integrated cutlery drawer
- Designer handles
- · Soft closing doors and drawers
- European designer stainless steel sink
- European designer flick mixer tap to sink
- PLUS MUCH MORE:
- 2590mm High Ceilings
- Laminate Flooring OR 450x450mm Main Floor Tiles
- Carpet
- LED Downlights throughout
- Internal Wall Painting
- Stone Benchtop to Ensuite, Bathroom & Laundry
- Mirrored Robe Sliding Doors
- Refrigerated Heating and Cooling
- European Style Fixtures & Fittings throughout
- Siteworks, Council & Developer Allowance