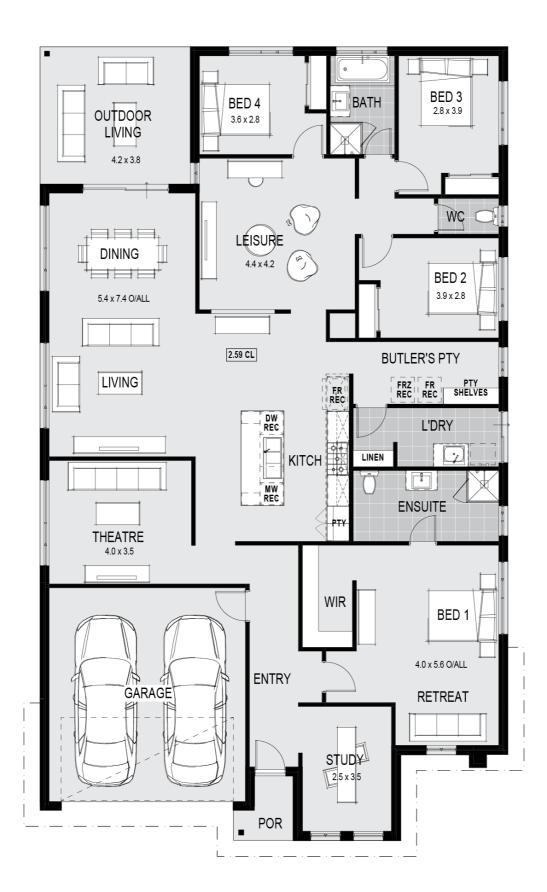

#### House Plan:

# Maryland 30 - Melbourne - Designer

### About package:

- Including our \$38,000 CONTEMPORARY KITCHEN:
- · Contemporary island bench with a stone top and waterfall ends
- Stone Benchtops
- Lift up overhead Cupboards
- 900mm Freestanding Stove
- Integrated Rangehood
- Extensive Drawers
- Microwave recess with pot drawer
- Selection of splashback tiling to underside of overhead cupboards
- Pull out bin
- Integrated cutlery drawer
- Designer handles
- · Soft closing doors and drawers
- European designer stainless steel sink
- European designer flick mixer tap to sink
- PLUS MUCH MORE:
- 2590mm High Ceilings
- Laminate Flooring OR 450x450mm Main Floor Tiles
- Carpet
- LED Downlights throughout
- Internal Wall Painting
- Stone Benchtop to Ensuite, Bathroom & Laundry
- Mirrored Robe Sliding Doors
- Refrigerated Heating and Cooling
- European Style Fixtures & Fittings throughout
- Siteworks, Council & Developer Allowance