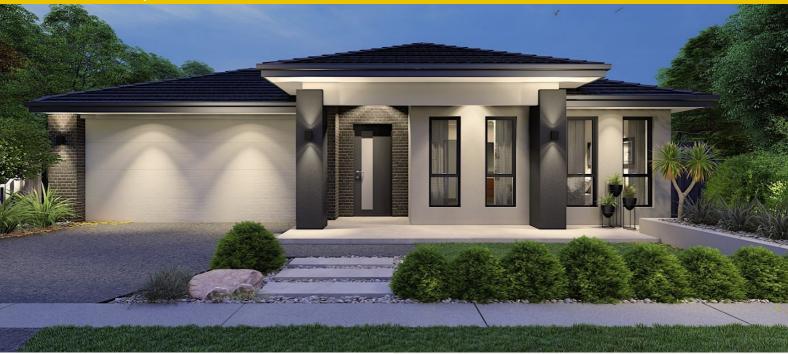

# **Boston 29 - Melbourne - Designer**

Package Price From

ഹ 29 sq

\$772,500\*

### **About package:**

Including our \$38,000 CONTEMPORARY KITCHEN:

- · Contemporary island bench with a stone top and waterfall ends
- Stone Benchtops
- Lift up overhead Cupboards
- 900mm Freestanding Stove
- · Integrated Rangehood
- Extensive Drawers
- · Microwave recess with pot drawer
- Selection of splashback tiling to underside of overhead cupboards
- Pull out bin
- · Integrated cutlery drawer
- Designer handles
- · Soft closing doors and drawers
- European designer stainless steel sink
- · European designer flick mixer tap to sink

#### PLUS MUCH MÖRE:

- 2590mm High Ceilings
- Laminate Flooring OR 450x450mm Main Floor Tiles
- LED Downlights throughoutInternal Wall Painting
- · Stone Benchtop to Ensuite, Bathroom & Laundry
- · Mirrored Robe Sliding Doors
- · Refrigerated Heating and Cooling
- European Style Fixtures & Fittings throughout
- Siteworks, Council & Developer Allowance