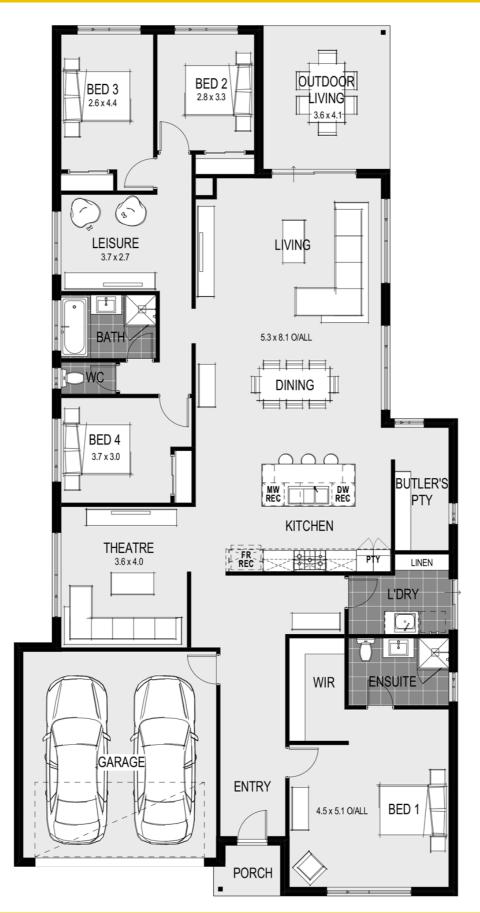

House Plan:

## New York 29 - Melbourne - Designer

Address: Sparrowhawk Avenue, Lara, 3212

448 m<sup>2</sup>

## About package:

<del>2</del>

LOT #720

昌 4

Lara Lakes Estate

- Including our \$38,000 CONTEMPORARY KITCHEN:
- · Contemporary island bench with a stone top and waterfall ends
- Stone Benchtops
- Lift up overhead Cupboards
- 900mm Freestanding Stove
- Integrated Rangehood
- Extensive Drawers
- · Microwave recess with pot drawer
- Selection of splashback tiling to underside of overhead cupboards
- Pull out bin
- Integrated cutlery drawer
- Designer handles
- Soft closing doors and drawers
- European designer stainless steel sink
- European designer flick mixer tap to sink
- PLUS MUCH MORE:
- 2590mm High Ceilings
- Laminate Flooring OR 450x450mm Main Floor Tiles
- Carpet
- LED Downlights throughout
  Internal Wall Painting
- Stone Benchtop to Ensuite, Bathroom & Laundry
- Mirrored Robe Sliding Doors
- Refrigerated Heating and Cooling
- · European Style Fixtures & Fittings throughout
- Siteworks, Council & Developer Allowance