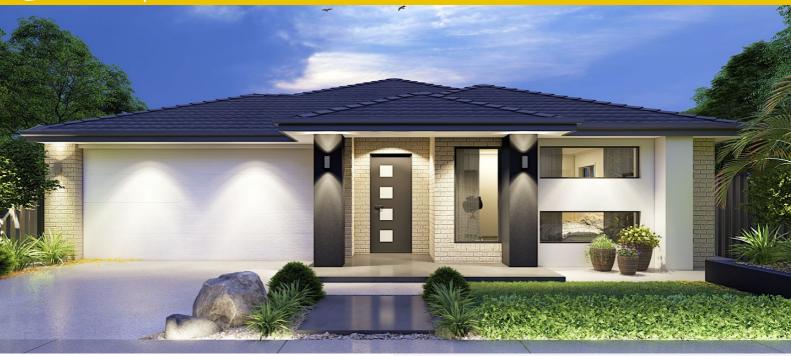

## New York 29 - Melbourne - Designer

Address: Sparrowhawk Avenue, Lara, 3212

448 m<sup>2</sup>

## About package:

<del>2</del>

LOT #720

昌 4

Lara Lakes Estate

- Including our \$38,000 CONTEMPORARY KITCHEN:
- · Contemporary island bench with a stone top and waterfall ends
- Stone Benchtops
- Lift up overhead Cupboards
- 900mm Freestanding Stove
- Integrated Rangehood
- Extensive Drawers
- · Microwave recess with pot drawer
- Selection of splashback tiling to underside of overhead cupboards
- Pull out bin
- Integrated cutlery drawer
- Designer handles
- Soft closing doors and drawers
- European designer stainless steel sink
- European designer flick mixer tap to sink
- PLUS MUCH MORE:
- 2590mm High Ceilings
- Laminate Flooring OR 450x450mm Main Floor Tiles
- Carpet
- LED Downlights throughout
  Internal Wall Painting
- Stone Benchtop to Ensuite, Bathroom & Laundry
- Mirrored Robe Sliding Doors
- Refrigerated Heating and Cooling
- · European Style Fixtures & Fittings throughout
- Siteworks, Council & Developer Allowance