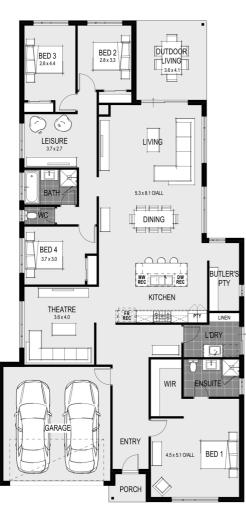

House Plan:

## New York 29 - Melbourne - Designer

Address: Sparrowhawk Avenue, Lara, 3212

448 m<sup>2</sup>

## About package:

<del>2</del>

LOT #720

昌 4

Lara Lakes Estate

- Including our \$38,000 CONTEMPORARY KITCHEN:
- · Contemporary island bench with a stone top and waterfall ends
- Stone Benchtops
- Lift up overhead Cupboards
- 900mm Freestanding Stove
- Integrated Rangehood
- Extensive Drawers
- · Microwave recess with pot drawer
- Selection of splashback tiling to underside of overhead cupboards
- Pull out bin
- Integrated cutlery drawer
- Designer handles
- Soft closing doors and drawers
- European designer stainless steel sink
- European designer flick mixer tap to sink
- PLUS MUCH MORE:
- 2590mm High Ceilings
- Laminate Flooring OR 450x450mm Main Floor Tiles
- Carpet
- LED Downlights throughout
  Internal Wall Painting
- Stone Benchtop to Ensuite, Bathroom & Laundry
- Mirrored Robe Sliding Doors
- Refrigerated Heating and Cooling
- · European Style Fixtures & Fittings throughout
- Siteworks, Council & Developer Allowance