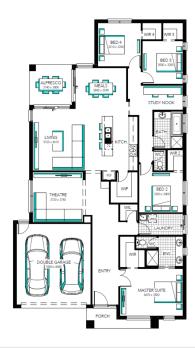

## **Bridgewater 27**, Riviera - Hebel 2 Façade

Lot 610 (448m²) Lara Lakes, LARA Land Orientation: NORTH