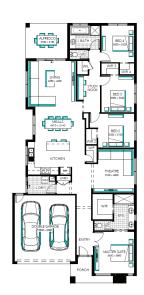

## MORE LUXURY INCLUSIONS"

Edgewood 25 MK2, Astra -Hebel 2 Façade

Land Orientation: NORTH

Lot 612 (436m²) Lara Lakes, LARA

Perfect for first home buyers and investors!

Includes our huge list of standard inclusions
Plus, our "More Luxury" promotional inclusions##