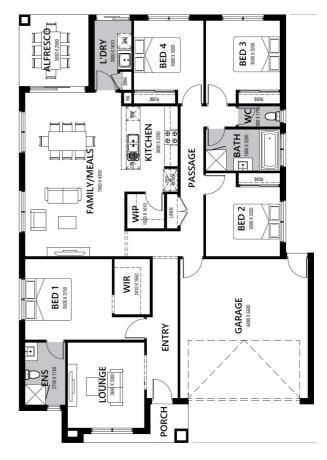

## TITLED \$725,300 - PREMIUM TURNKEY Montville 22

OVER \$70K OF PREMIUM INCLUSIONS

- Front & rear landscaping
- Half share fencing & driveway
- Flooring throughout
- Higher ceilings
- Stone benchtops to kitchen & bathrooms
- LED downlights throughout
- Modern appliances including dishwasher
- Overhead cupboards to kitchen
- Blinds throughout
- 5kW split system cooling
- Ducted heating throughout
- Tiled shower bases
- Chrome finish double towel rails and toilet roll holders
- Framed mirror or vinyl sliding doors to robes
- Brick infills over windows
- Remote control garage
- Window locks & flyscreens to all openable windows
- Clothesline and letter box
- NBN connection
- Multiple facade options