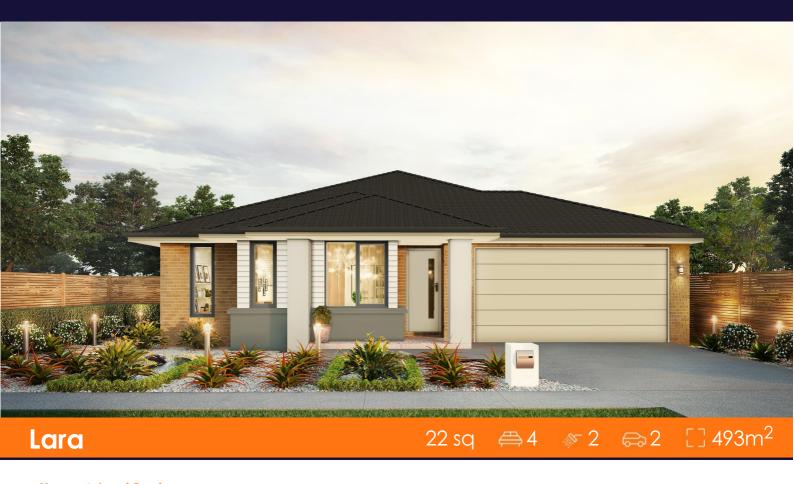

## **House & Land Package**

Lot 424 Lakeview Drive (Lara Lakes), Lara

## TITLED \$725,300 - PREMIUM TURNKEY Montville 22

OVER \$70K OF PREMIUM INCLUSIONS

- Front & rear landscaping
- Half share fencing & driveway
- Flooring throughout
- Higher ceilings
- Stone benchtops to kitchen & bathrooms
- LED downlights throughout
- Modern appliances including dishwasher
- Overhead cupboards to kitchen
- Blinds throughout
- 5kW split system cooling
- Ducted heating throughout
- Tiled shower bases
- Chrome finish double towel rails and toilet roll holders
- Framed mirror or vinyl sliding doors to robes
- Brick infills over windows
- Remote control garage
- Window locks & flyscreens to all openable windows
- Clothesline and letter box
- NBN connection
- Multiple facade options