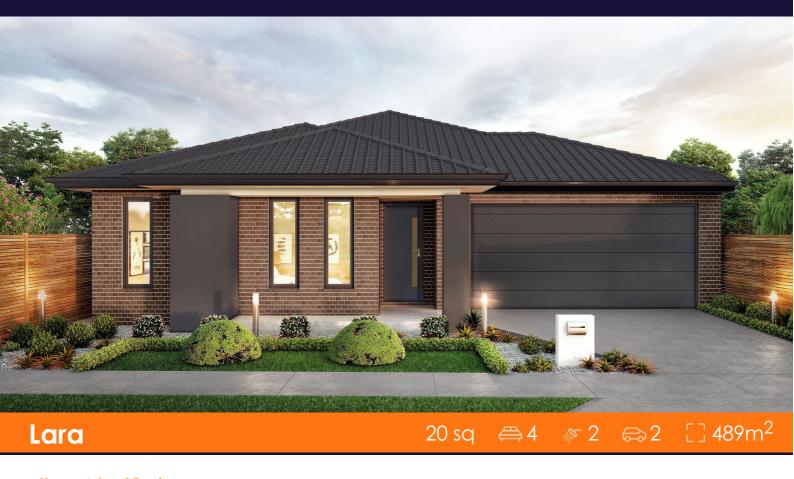

## TITLED \$682,400-PREMIUM TURNKEY Winton 20

## OVER \$70K OF PREMIUM INCLUSIONS

- Front & rear landscaping
- Half share fencing & driveway
- Flooring throughout
- Higher ceilings
- Stone benchtops to kitchen & bathrooms
- LED downlights throughout
- Modern appliances including dishwasher
- Overhead cupboards to kitchen
- Blinds throughout
- 5kW split system cooling
- Ducted heating throughout
- Tiled shower bases
- Chrome finish double towel rails and toilet roll holders
- Framed mirror or vinyl sliding doors to robes
- Brick infills over windows
- Remote control garage
- Window locks & flyscreens to all openable windows
- Clothesline and letter box
- NBN connection
- Multiple facade options