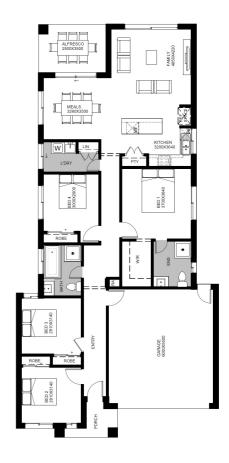

## TITLED \$682,400-PREMIUM TURNKEY Winton 20

## OVER \$70K OF PREMIUM INCLUSIONS

- Front & rear landscaping
- Half share fencing & driveway
- Flooring throughout
- Higher ceilings
- Stone benchtops to kitchen & bathrooms
- LED downlights throughout
- Modern appliances including dishwasher
- Overhead cupboards to kitchen
- Blinds throughout
- 5kW split system cooling
- Ducted heating throughout
- Tiled shower bases
- Chrome finish double towel rails and toilet roll holders
- Framed mirror or vinyl sliding doors to robes
- Brick infills over windows
- Remote control garage
- Window locks & flyscreens to all openable windows
- Clothesline and letter box
- NBN connection
- Multiple facade options