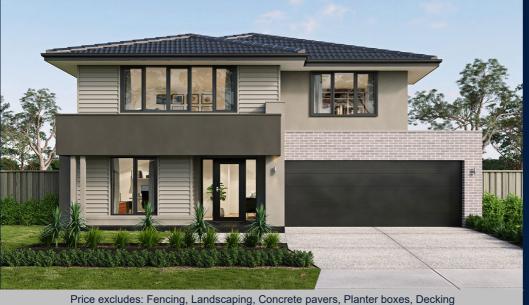

## **MARION 42**

### **ALPINE FACADE**

BLOCK SIZE: 448m2

#### PACKAGE INCLUDES:

The Marion 42 with Alpine facade built to our industry leading base specifications, plus:

- All flooring covered throughout your entire home
- Stylish timber laminate floors & carpet to bedrooms (choice of colours)
- Quality tiles to bathrooms, ensuite and laundry
- 20mm Stone Benchtops to Kitchen
- 2 Sets of Overhead Cupboards to Kitchen
- 900mm Stainless Steel dual fuel cooker + Glass Canopy Rangehood
- Coloured Concrete driveway
- Remote controlled garage door
- Lifetime Structural Guarantee