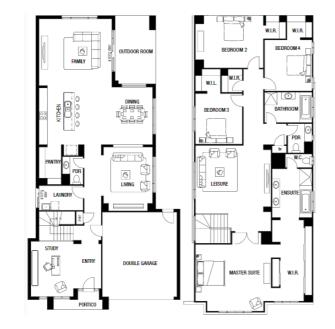

## **MARION 42**

### **ALPINE FACADE**

BLOCK SIZE: 448m2

#### PACKAGE INCLUDES:

The Marion 42 with Alpine facade built to our industry leading base specifications, plus:

- All flooring covered throughout your entire home
- Stylish timber laminate floors & carpet to bedrooms (choice of colours)
- Quality tiles to bathrooms, ensuite and laundry
- 20mm Stone Benchtops to Kitchen
- 2 Sets of Overhead Cupboards to Kitchen
- 900mm Stainless Steel dual fuel cooker + Glass Canopy Rangehood
- Coloured Concrete driveway
- Remote controlled garage door
- Lifetime Structural Guarantee