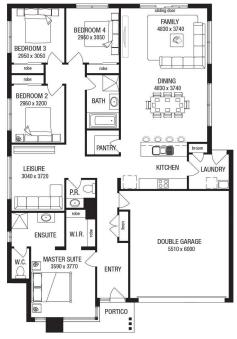

## House and Land

Vista flooplan shown may vary from facade image shown. Floorplan does not reflect developer guidelines.

Explore our huge range of design options and facades for your Saffire 22.

## Saffire 22 Cove

Lara Lakes

Lot 527 Sugar Glider Avenue, Lara

416m2

22sq

## Package includes:

- Typical site costs
- Stylish facade as shown
- Stainless steel appliances
- · Gas ducted heating
- · Stylish laminate flooring to entry, kitchen, family and dining^
- · Remote control garage
- · Council and developer guidelines