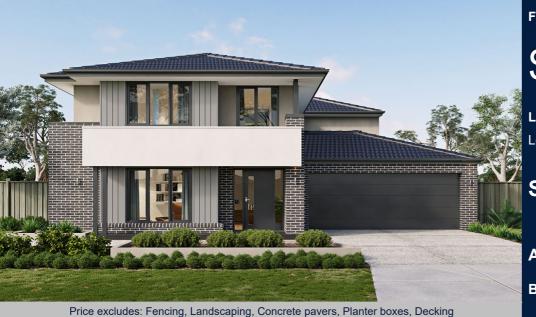

## **SAVANNAH 34**

## **ALPINE FACADE**

BLOCK SIZE: 436m2

#### FROM

\$837,960\*

### Lara Lakes

Lot 612 Sparrowhawk Avenue, LARA