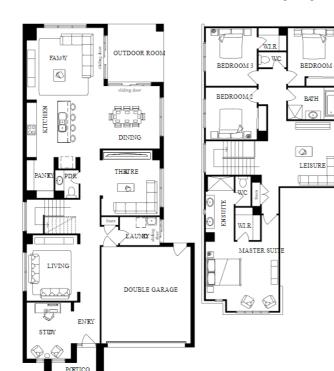

## **SAVANNAH 34**

## PACKAGE INCLUDES:

<u></u> 2

The Savannah 34 with Alpine facade built to our industry leading base specifications, plus:

- All flooring covered throughout your entire home
- Stylish timber laminate floors & carpet to bedrooms (choice of colours)
- Quality tiles to bathrooms, ensuite and laundry
- 20mm Stone Benchtops to Kitchen
- 2 Sets of Overhead Cupboards to Kitchen
- 900mm Stainless Steel dual fuel cooker + Glass Canopy Rangehood
- Coloured Concrete driveway
- Remote controlled garage door
- Lifetime Structural Guarantee