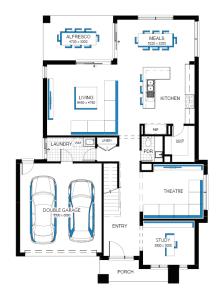

## **Domaine Grand** 39 (25.3), Bentley Façade

Lot 717 (448m²) Lara Lakes, LARA Lot Orientation: WEST