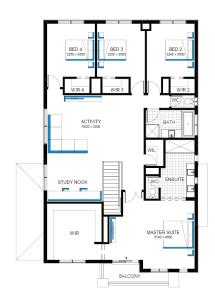

## **Domaine Grand** 39 (25.3), Bentley Façade

Lot 717 (448m²) Lara Lakes, LARA Lot Orientation: WEST