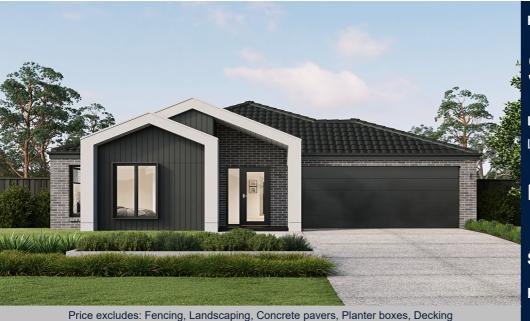

## DELTA 25S

## SUMMIT FACADE

BLOCK SIZE: 512m2

#### PACKAGE INCLUDES:

2

The Delta 25S with Summit facade built to our industry leading base specifications, plus:

- Site Cost Allowance
- Stylish Flooring throughout
- Stunning Facade included
- Quality Tiles to bathrooms, ensuite and laundry
- Dekton Benchtop to Kitchen
- Downlight Pack
- 2550mm Ceiling Height
- Stainless Steel Dishwasher
- Overhead Cupboards to Kitchen
- 900mm Stainless Steel dual fuel cooker + Glass Canopy Rangehood
- Coloured concrete Driveway
- Fibre Optic NBN Pack
- Remote Controlled Garage Door
- Lifetime Structural Guarantee