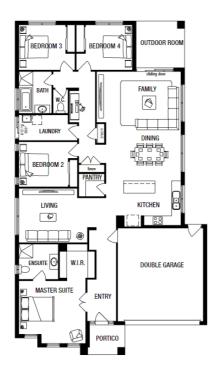

## DELTA 25S

#### PACKAGE INCLUDES:

2

The Delta 25S with Summit facade built to our industry leading base specifications, plus:

- Site Cost Allowance
- Stylish Flooring throughout
- Stunning Facade included
- Quality Tiles to bathrooms, ensuite and laundry
- Dekton Benchtop to Kitchen
- Downlight Pack
- 2550mm Ceiling Height
- Stainless Steel Dishwasher
- Overhead Cupboards to Kitchen
- 900mm Stainless Steel dual fuel cooker + Glass Canopy Rangehood
- Coloured concrete Driveway
- Fibre Optic NBN Pack
- Remote Controlled Garage Door
- Lifetime Structural Guarantee