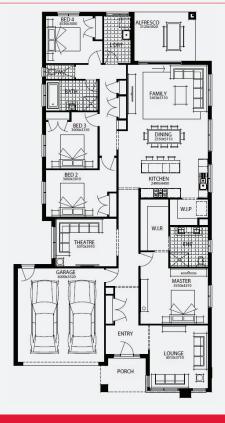

## **INCLUSIONS**

- + Fixed price site costs
- + Floor coverings to entire house
- + Coloured concrete driveway & path
- + Euro stainless steel cooktop & oven
- + Tiled skirting to bathrooms
- + Ducted heating
- + R2.5 insulations batts to ceiling & sisalation to walls
- + Estate covenants & so much more!