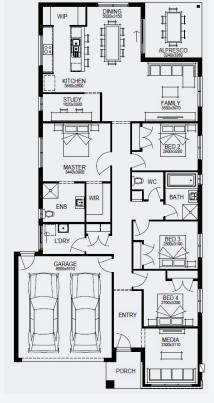

## **INCLUSIONS**

- + Fixed price site costs
- + Floor coverings to entire house
- + Coloured concrete driveway & path
- + Euro stainless steel cooktop & oven
- + Tiled skirting to bathrooms
- + Ducted heating
- + R2.5 insulations batts to ceiling & sisalation to walls
- + Estate covenants & so much more!