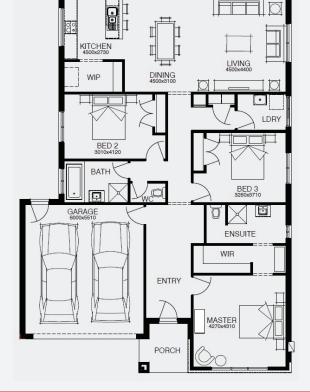

# **\$675,530**\*

Lot 521, LARA Lara Lakes Estate (440m²) 

 □
 □
 □
 □
 □

 3
 1
 2
 2

FIRST HOME OWNERS - \$665,530

#### INCLUSIONS

- + Fixed price site costs
- + Floor coverings to entire house
- + Coloured concrete driveway & path
- + Euro stainless steel cooktop & oven
- + Tiled skirting to bathrooms
- + Ducted heating
- + R2.5 insulations batts to ceiling & sisalation to walls
- + Estate covenants & so much more!