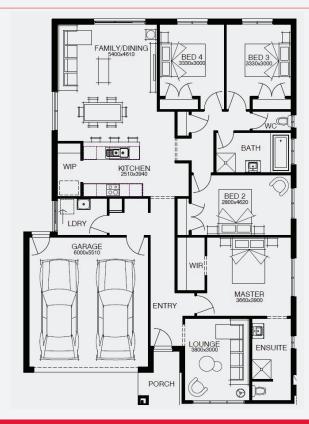

## House & Land Package

## SIMONDS

FIXED PRICE

GUARANTEE

\$45,800\*
WORTH OF INCLUSIONS
FOR JUST \$15,000\*

STRUCTURAL

LIFETIME

GUARANTEE

LIBERTY 21\_203 | METRO RANGE