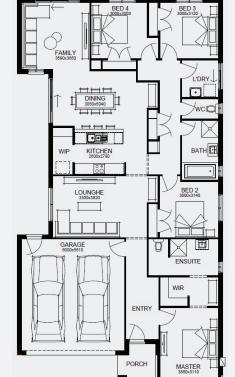

## House & Land Package

FIXED PRICE

GUARANTEE

\$15,000

STRUCTURAL

LIFETIME

GUARANTEE

VICKERS 22\_206 | XPRESS RANGE

**\$668,509**\*

Lot 717, Lara Lara Lakes Estate (448m²)

FIRST HOME OWNERS - \$658,509

## **INCLUSIONS**

- + Fixed price site costs
- + Floor coverings to entire house
- + Coloured concrete driveway & path
- + Euro stainless steel cooktop & oven
- + Tiled skirting to bathrooms
- + Ducted heating
- + R2.5 insulations batts to ceiling & sisalation to walls
- + Estate covenants & so much more!