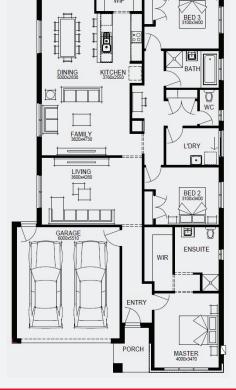

### SENNA 22\_207 | XPRESS RANGE

Lot 726, Lara Lara Lakes Estate (451m²) 
Image: Constraint of the second se

FIRST HOME OWNERS - \$658,060