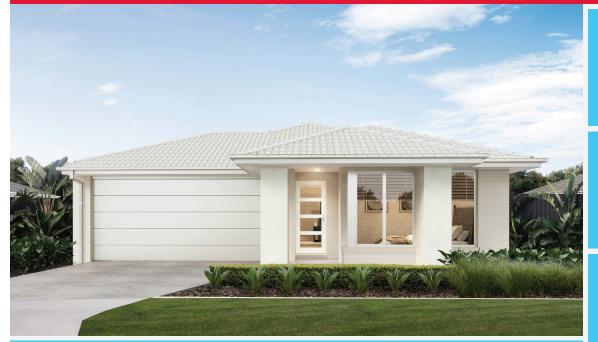

### SENNA 22\_207 | XPRESS RANGE

Lot 726, Lara Lara Lakes Estate (451m²) 
Image: Constraint of the second se

FIRST HOME OWNERS - \$658,060