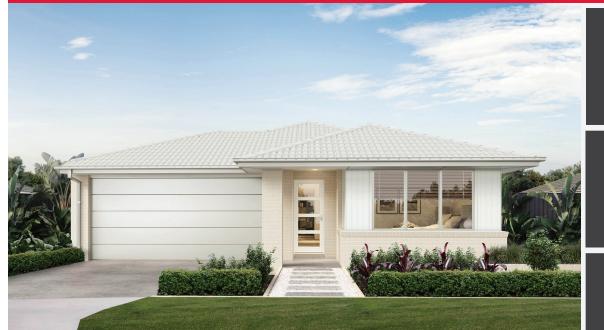

## LIBERTY 25\_234 | METRO RANGE

Lot 728, Lara Lara Lakes Estate (448m²)

ALFRESCO

4 3 2 2

FIRST HOME OWNERS - \$695,246

#### For enquiries please contact: Nilu Srikantegowda - 0410 070 075

Images shown are for illustrative purposes only and may not represent the final product such as lighting, window furnishings, timber look garage door & timber windows. Façade details including entry door and window sizing may vary between house types. Pricing also excludes features such as fencing, landscaping, letterbox, decking, driveway and any notable features of the façade. Please speak with your sales consultant for further details. All Fixed Price Home and Land packages are subject to Developer and Council approval and is based on Simonds standard floor plan with preferred siting (without alterations). Package Price does not include stamp duty, government, legal or bank charges. Community Infrastructure Levy and Asset Protection Permit are not included in pricing and is to be arranged by the client directly with the Developer (if applicable). Any alterations may incur additional charges. Confirm land price and availability prior to purchase. Simonds reserves the right to withdraw or amend pricing, inclusions and promotion at any time without notice. Please refer to the terms and conditions at www.simonds.com.au/terms-and-conditions. This package applies to VIC Range range only. Please speak with your sales consultant for further details. Pricing is current at 06/02/02024.