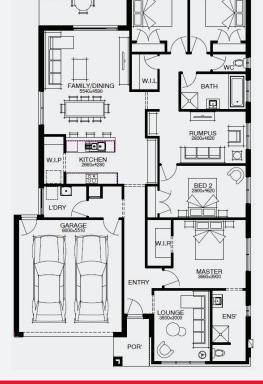

## LIBERTY 25\_234 | METRO RANGE

Lot 728, Lara Lara Lakes Estate (448m²)

ALFRESCO

4 3 2 2

FIRST HOME OWNERS - \$695,246

#### INCLUSIONS

- + Fixed price site costs
- + Floor coverings to entire house
- + Coloured concrete driveway & path
- + Euro stainless steel cooktop & oven
- + Tiled skirting to bathrooms
- + Ducted heating