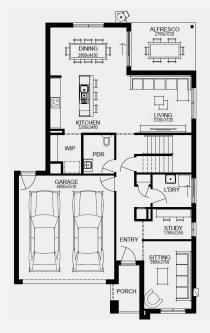

## **INCLUSIONS**

- Fixed price site costs
- + Floor coverings to entire house
- + Coloured concrete driveway & path
- + Euro stainless steel cooktop & oven
- + Tiled skirting to bathrooms
- + Ducted heating
- + R2.5 insulations batts to ceiling & sisalation to walls
- + Estate covenants & so much more!